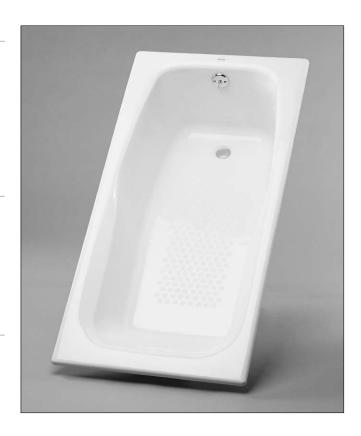

# **Enameled Cast Iron Bathtub**

### **FEATURES**

- 66" x 32" x 18-5/16"
- Luxurious, deep soaking drop in design
- Cast-iron construction provides years of durability
- Slip-resistant surface

## PRODUCT SPECIFICATION

The Enameled Cast Iron Bathtub construction shall prove the ultimate in strength and durability, while a slip-resistant surface enhances safety in the bath. Cast Iron Bathtub shall be TOTO Model FBY1700P\_\_\_.