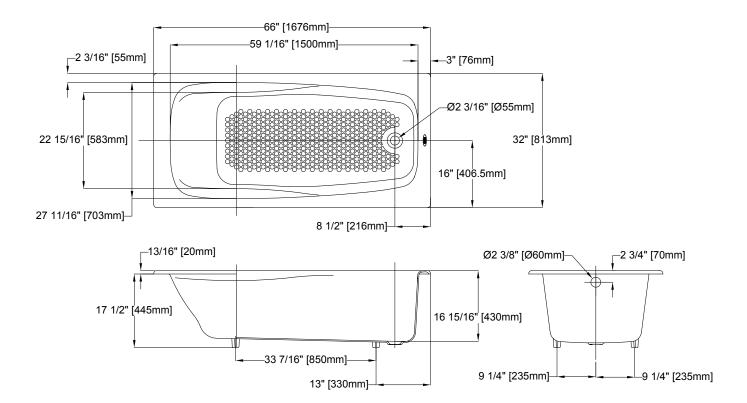

#### **SPECIFICATIONS**

Size
Depth
Warranty
Material
Shipping Weight
Shipping Dimensions
66"L x 32"W
Lifetime Limited Warranty
Enameled Cast Iron
309 lbs.
70-1/16"L x 36-5/16"W x

23-13/16"H