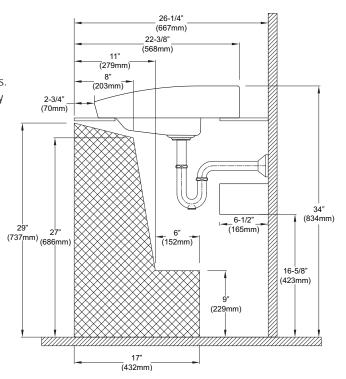

- Warranty
- Power supply

- **Discharge Quantity**
- Water Saving Function
- Hand Sensor
- **Body Sensor**
- Detection time
- Material
  - Cast Brass (Faucet) Shipping Weight 61 lbs.
- Shipping Dimensions

27-1/2"W x 14-5/8"D Auto Faucet : 1 year limited warranty on all component parts. Lavatory: 1 year limited warranty 120V-240V AC, 50-60 Hz Hot/Cold-water supply Min:15PSI (when flowing), Max: 125PSI

29-1/2"W x 19-5/8"D

- Water supply connection 1/2" NPSM
  - 1.7 GPM (6.5 l/min)

30-7/8"W x 22"D

x 9-3/4"H

Automatically turns OFF after 60 seconds of continuous use. Automatically turns OFF after 50 seconds if the continual water supply switch is left ON. within 10" (250mm) within 3' (900mm) ON feature: Immediate OFF feature: 1 second delay Fireclay (Lavatory)

#### INSTALLATION NOTES





### **TOTO**