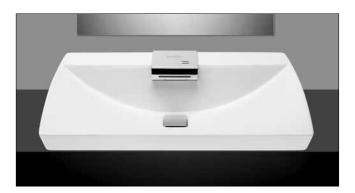

## Neorest<sup>®</sup> Combination Lavatory/Faucet

#### FEATURES

- 29-1/2" x 19-5/8" Self-rimming lavatory with mounting set and template
- Luxurious basin includes grid drain with cover
- Includes sensor faucet and control
- SanaGloss<sup>®</sup> ceramic glaze prevents debris and mold from sticking to ceramic surfaces, leading to fewer chemicals and less water in cleaning.