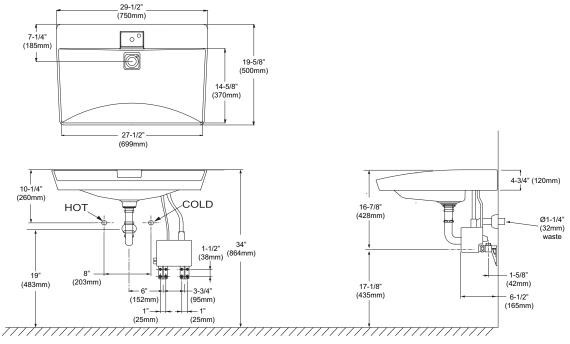

27-1/2"W x 14-5/8"D Auto Faucet : 1 year limited warranty on all component parts. Lavatory: 1 year limited warranty 120V-240V AC, 50-60 Hz Hot/Cold-water supply Min:15PSI (when flowing), Max: 125PSI

29-1/2"W x 19-5/8"D

- Water supply connection 1/2" NPSM
  - 1.7 GPM (6.5 l/min)

30-7/8"W x 22"D

x 9-3/4"H

Automatically turns OFF after 60 seconds of continuous use. Automatically turns OFF after 50 seconds if the continual water supply switch is left ON. within 10" (250mm) within 3' (900mm) ON feature: Immediate OFF feature: 1 second delay Fireclay (Lavatory)