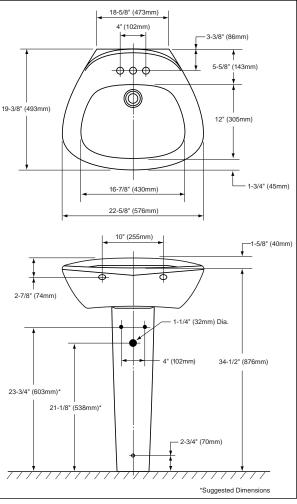

# ■ SPECIFICATIONS

11/4" O.D. Waste: Size: 225/8" x 193/8" Basin: 16<sup>7</sup>/<sub>8</sub>" x 12"

Height: Floor to Rim 341/2"

Warranty: Five Year Limited Warranty Material: Vitreous china lavatory

and pedestal

Shipping Weight: LT243G / LT243.4G / LT243.8G

LT243 / LT243.4 / LT243.8

34 lbs. PT243 21 lbs.

Shipping Dimensions: LT243G / LT243.4G / LT243.8G

LT243 / LT243.4 / LT243.8 25"L x 21-1/8"W x 11"H

PT243

28-3/8"L x 7-1/4"W x 7-5/8"H

Fixture dimensions meet ANSI/ASME standard A112.19.2M and CAN/CSA B 45 requirements.

Listing / Approvals: IAPMO/UPC, CSA, City of Los Angeles, State of Massachusetts, and others.

These dimensions and specifications are subject to change without notice.