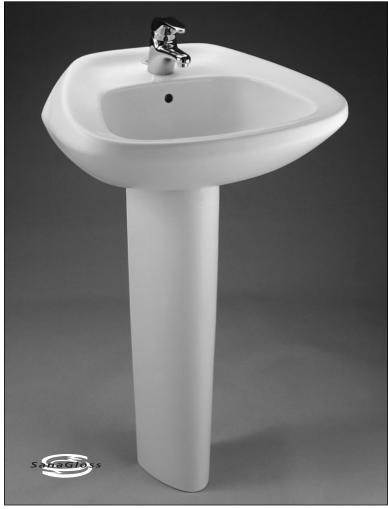

# **Ultimate Pedestal Lavatory**

LPT243G - Ultimate Pedestal Lavatory

- 22<sup>5</sup>/<sub>8</sub>" x 19<sup>3</sup>/<sub>8</sub>"
- Beautifully sculptured vitreous china
- 34" Universal Height for maximum comfort
- SanaGloss<sup>™</sup> Technology: Super smooth, ion barrier glazing helps keep lavatory clean
- Deep bowl for comfortable use
- Rear overflow

Vitreous china pedestal lavatory. Complete with mounting hardware.

# ■ LPT243G

Pedestal lavatory with single hole and SanaGloss<sup>TM</sup> glazing.