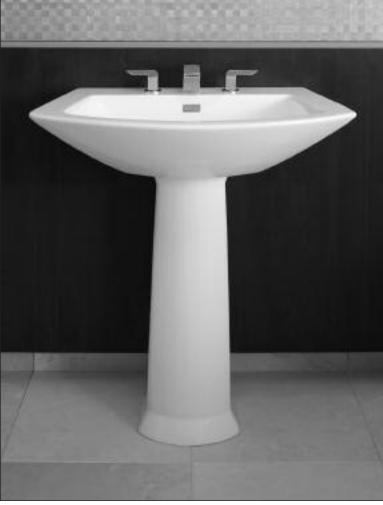

# Soirée™ Pedestal Lavatory

LPT960.8 - Soirée™ Pedestal Lavatory

- 29-1/2" x 19-5/8"
- Soirée<sup>TM</sup> Design Suite: Designed with matching toilet, Air Bath<sup>TM</sup>, residential faucets and accessories
- Clean, elegant design
- 34" Universal Height for maximum comfort
- Luxurious deep basin with rear overflow.

Vitreous china pedestal and lavatory combination. Complete with mounting hardware.

#### DESIGN

Understated elegance combined with pure forms and geometric influences, the Soirée<sup>TM</sup> Design Suite is as fresh as it is distinctive. The Soirée<sup>TM</sup> suite subtly balances meditative and modern elements for a versatility of design. Durable vitreous china offers years of quality use.