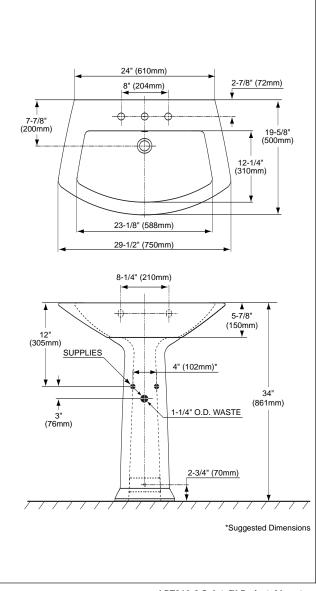

#### **■ SPECIFICATIONS**

Waste: 1-1/4" O.D.

Overall Size: 29-1/2"W x 19-5/8"D Basin: 23-1/8"W x 12-1/4"D

Warranty: Five Year Limited Warranty

Material: Vitreous china

Shipping Weight: LT960 / LT960.4 / LT960.8