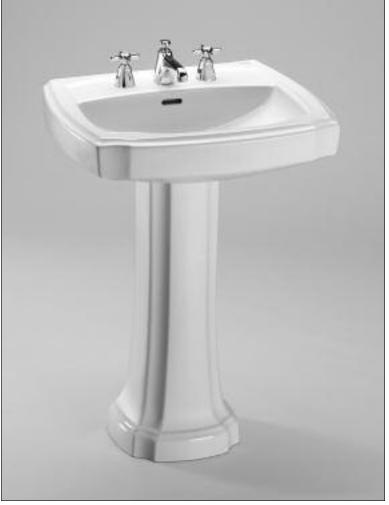

# Guinevere™ 27"Pedestal Lavatory

LPT970.8 - Guinevere™ Pedestal Lavatory

- 27-1/8" x 19-7/8"
- Guinevere<sup>TM</sup> Design Suite: Designed with matching toilet, Air Bath<sup>TM</sup>, residential faucets and accessories
- Clean, elegant design
- 34" Universal Height for maximum comfort
- Luxurious deep basin with rear overflow.

Vitreous china pedestal and lavatory combination. Complete with mounting hardware.

## **LPT970**

## Guinevere<sup>™</sup> 27" Pedestal Lavatory

#### DESIGN

Understated elegance combined with pure forms and geometric influences, the Guinevere<sup>TM</sup> Design Suite is as fresh as it is distinctive. The Guinevere<sup>TM</sup> suite subtly balances meditative and modern elements for a versatility of design. Durable vitreous china offers years of quality use.