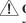

#### **■ SPECIFICATIONS**

Waste: 1-1/4" O.D.

Overall Size: 27-1/8"W x 19-7/8"D Basin: 22-3/8"W x 12-3/8"D

Warranty: Five Year Limited Warranty

Material: Vitreous china

Shipping Weight: LT970 / LT970.4 / LT970.8

> 50 lbs. PT970 35 lbs.

Shipping Dimensions: LT970/LT970.4/LT970.8

28-11/32"W x 21-1/8"D

x 8-5/8"H PT970

28-1/2"W x 13"D

x 10-7/8"H

!\ Caution: Requires PT970 pedestal for support.

/!\ Caution: Use proper back support to mount product.

These dimensions and specifications are subject to change without notice.

LPT970.8 Guinevere™ Pedestal Lavatory