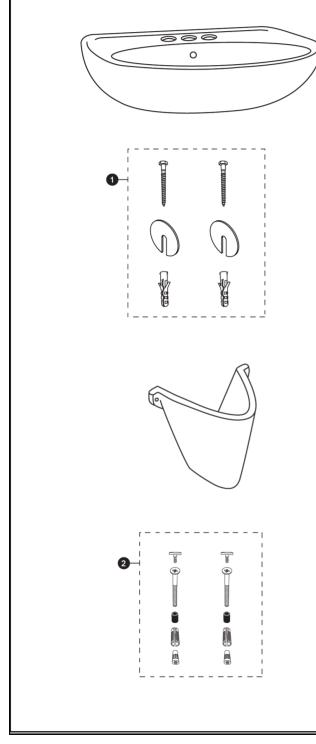

## Supreme® Wall Mount Lavatory (including SanaGloss®)

| Item | is Parts | Description        |  |
|------|----------|--------------------|--|
| 1    | THU125R  | Mounting Set       |  |
| 2    | THU136   | Screw Set - Shroud |  |

Note: THU136 has polished chrome caps.