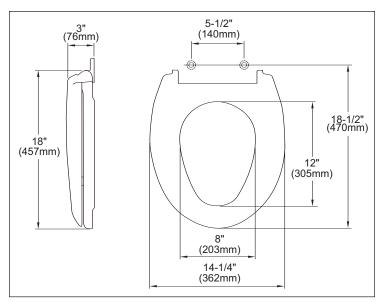

## SS224

Guinevere SoftClose seat and lid for elongated bowl. Complete with hinges and mounting accessories.

Colors:

Standard

Optional See price book for

additional colors

Specifications may change without notice.