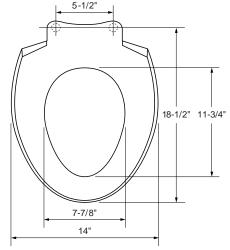

## **SPECIFICATIONS**

Model SS154 for Elongated Bowls

SS154

Colors:

Standard #01 Cotton Optional See price book for addtional colors

Specifications may change without notice.