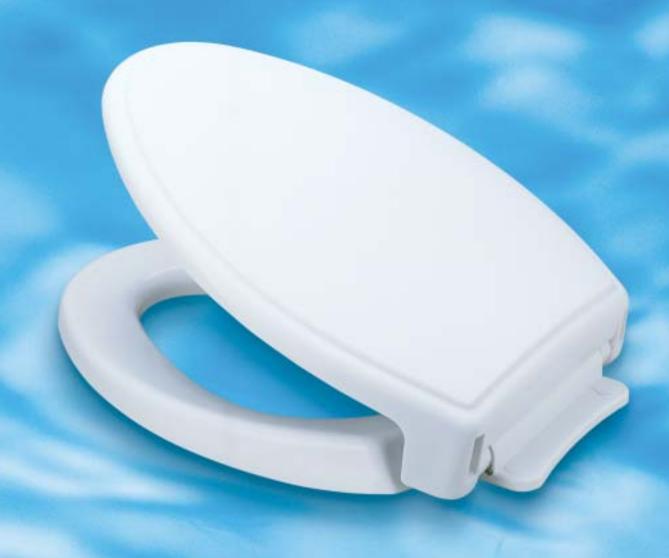

Traditional SoftClose.
The smart seat classic design from TOTO.

TRADITIONAL

## Features:

- Stylish Classic Design
- Closing Action Reduces Injury
- Eliminates "Toilet Seat Slam"
- Comfortable Ergonomic Design
- Solid High-Impact, High Gloss, Plastic
- SoftClose Hinge Installs from Above the Bowl
- Resistant to Chemicals and Cleaning Agents

TOTOs Traditional SoftClose seat makes the latest in innovative smart seat technology available in a classic design. Constructed of solid, high-impact plastic, this unique seat is specifically designed to reduce injury, and eliminate annoying "Toilet Seat Slam." The seat and lid utilize a built-in SoftClose hinge system, which lowers the seat down to the bowl gently and quietly.