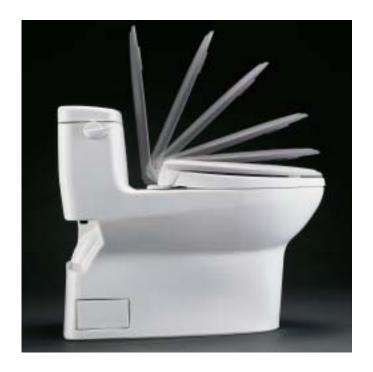

TOTOs Traditional SoftClose seat makes the latest in innovative smart seat technology available in a classic design. Constructed of solid, high-impact plastic, this unique seat is specifically designed to reduce injury, and eliminate annoying "Toilet Seat Slam." The seat and lid utilize a built-in SoftClose hinge system, which lowers the seat down to the bowl gently and quietly.

SoftClose Hinge for Smooth Quiet Closing

Top Tightening **Mounting Bolts** ensure easy installation on skirted toilets

Integrally **Molded Bumpers** 