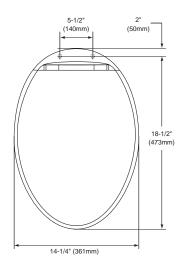

## SS204 Oval SoftClose Seat

SS204 - Oval SoftClose Seat

**Concealed Hinge Design** 

SS204 - Oval SoftClose Seat

- Contemporary contoured design
- Comfortable ergonomic design
- SoftClose hinge eliminates "toilet seat slam"
- Concealed hinge design
- Injection molded with a rugged, heavy duty, high impact solid plastic.
- Highly stain and chemical resistant for durability and easy cleaning.
- Integrally molded, permanent, color matched bumpers that never need replacing.

## **SS204**

Designed for maximum comfort with a sleek, modern design.

Colors:

Standard #01 Cotton
Optional See price book for

additional colors

TOTO

Rerfection by Design

TOTO U.S.A., INC. • 1155 Southern Road, Morrow, GA 30260 Tel. (888) 295-8134 • Fax. (770) 282-8701 • www.totousa.com