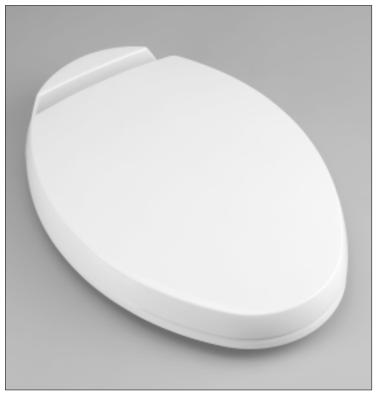

## SS204 Oval SoftClose Seat

SS204 - Oval SoftClose Seat

**Concealed Hinge Design** 

SS204 - Oval SoftClose Seat

- Contemporary contoured design
- Comfortable ergonomic design
- SoftClose hinge eliminates "toilet seat slam"
- Concealed hinge design
- Injection molded with a rugged, heavy duty, high impact solid plastic.
- Highly stain and chemical resistant for durability and easy cleaning.
- Integrally molded, permanent, color matched bumpers that never need replacing.

## **SS204**

Designed for maximum comfort with a sleek, modern design.

Colors:

Standard #01 Cotton
Optional See price book for

additional colors

TOTO

Rerfection by Design

TOTO U.S.A., INC. • 1155 Southern Road, Morrow, GA 30260 Tel. (888) 295-8134 • Fax. (770) 282-8701 • www.totousa.com