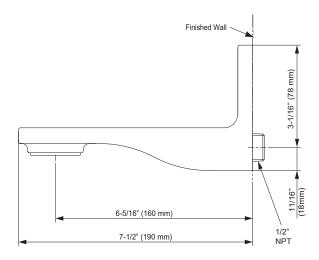

# Kiwami® Renesse® Wall Spout

## **SPECIFICATIONS**

• Warranty Lifetime Limited Warranty

(Residential Use)

One Year (Commercial Use)

Material BrassShipping Weight 3.0 lbs.

• Shipping Dimensions 5-3/4"L x 8-1/4"W x 3"H

These dimensions and specifications are subject to change without notice