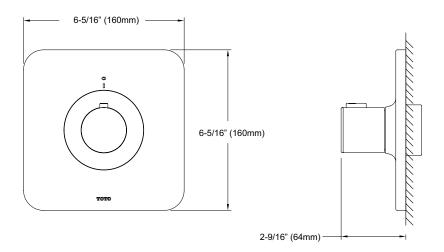

#### **SPECIFICATIONS**

Lifetime Limited Warranty Warranty • (Residential Use)

Material

One Year (Commercial Use)

Brass 5.9 lbs.

- Shipping Weight
- 11-3/4"L x 10-3/4"W x Shipping Dimensions 3-1/2"H