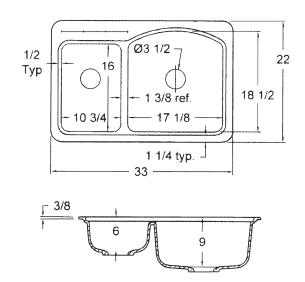

## **Specified Model**

| Model                    | KDT33228                           |
|--------------------------|------------------------------------|
| Overall<br>Dimensions    | L33" x W22" x D10"                 |
| Left Bowl<br>Dimensions  | L10¾" x W16" x D6"                 |
| Right Bowl<br>Dimensions | L17½" x W18½" x D9"                |
| Faucet Holes             | up to 4                            |
| Shipping Weight          | 30 lbs.                            |
| Material                 | Solid Surface                      |
| Installation             | countertop mounted                 |
| Required                 | 2 basket strainers<br>not supplied |