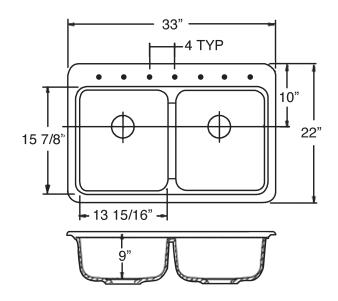

## **Specified Model**

| Model                 | KDT33229                                                                      |
|-----------------------|-------------------------------------------------------------------------------|
| Overall<br>Dimensions | L33" x W22" x D10"                                                            |
| Bowl<br>Dimensions    | L13 <sup>15</sup> / <sub>16</sub> " x W15 <sup>7</sup> / <sub>8</sub> " x D9" |
| Faucet Holes          | up to 5                                                                       |
| Shipping Weight       | 28 lbs.                                                                       |
| Material              | Solid Surface                                                                 |
| Installation          | countertop mounted                                                            |
| Required              | 2 basket strainers<br>not supplied                                            |