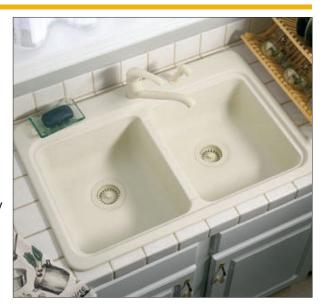

## **FEATURES**

- 33" x 22" x 10" Gourmet equal double bowls.
- Top mount self-rimming kitchen sink.
- Solid surface material is non-porous. Scratches and stains like coffee, juice, berries and burns are easily removed with abrasive cleaners, restoring and renewing original finish.
- Transolid sinks are durable, withstand impact and heat resistant up to 375°.
- 10 Year Limited Residential Warranty / 3 Year Commercial Warranty