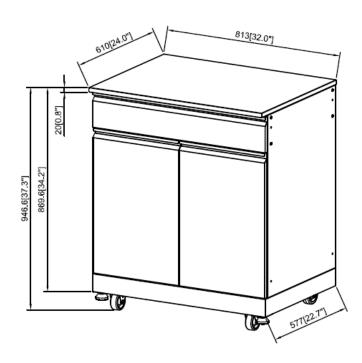

## **Features**

- 32"(813) x 24"(610) x 37.3"(947.4)
- Sturdy, double door cabinet with drawer provides plenty of storage and is constructed of 304 stainless steel.
- · Doors feature soft close hinges.
- 32" countertop made from 19 gauge 304 stainless steel.
- · One internal shelf board included in each cabinet base unit.
- · Adjustable feet included for leveling cabinet.
- Two locking swivel casters and two fixed casters.
- Rain-resistant cover is included for outdoor storage.
- UV-resistant. Clean, modern surfaces will not tarnish.
- Stainless steel surfaces resists stains and are easy to clean.

### **Specified Model**

| Model                 | OBC3224                                                                        |
|-----------------------|--------------------------------------------------------------------------------|
| Overall<br>Dimensions | W32" x D24" x H37.3"<br>L813 x W610 x D947.4                                   |
| Shipping Weight       | 92 lbs.                                                                        |
| Material              | 0.6mm/304 stainless steel – Cabinet<br>19 GA./304 stainless steel – Countertop |