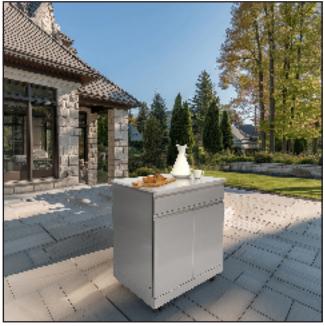

# Outdoor Base Cabinet with Drawer and Countertop OBC3224

## **Features**

- 32"(813) x 24"(610) x 37.3"(947.4)
- Sturdy, double door cabinet with drawer provides plenty of storage and is constructed of 304 stainless steel.
- · Doors feature soft close hinges.
- 32" countertop made from 19 gauge 304 stainless steel.
- · One internal shelf board included in each cabinet base unit.
- · Adjustable feet included for leveling cabinet.
- Two locking swivel casters and two fixed casters.
- Rain-resistant cover is included for outdoor storage.
- UV-resistant. Clean, modern surfaces will not tarnish.
- Stainless steel surfaces resists stains and are easy to clean.

### **Specified Model**

| Model                 | OBC3224                                                                        |
|-----------------------|--------------------------------------------------------------------------------|
| Overall<br>Dimensions | W32" x D24" x H37.3"<br>L813 x W610 x D947.4                                   |
| Shipping Weight       | 92 lbs.                                                                        |
| Material              | 0.6mm/304 stainless steel – Cabinet<br>19 GA./304 stainless steel – Countertop |