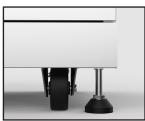

## **Features**

- 32"(813) x 24"(610) x 37.3"(947.4)
- Sturdy, double door cabinet with drawer provides plenty of storage and is constructed of 304 stainless steel.
- · Doors feature soft close hinges.
- 32" countertop made from 19 gauge 304 stainless steel.
- · One internal shelf board included in each cabinet base unit.
- · Adjustable feet included for leveling cabinet.
- Two locking swivel casters and two fixed casters.
- Rain-resistant cover is included for outdoor storage.
- UV-resistant. Clean, modern surfaces will not tarnish.
- Stainless steel surfaces resists stains and are easy to clean.