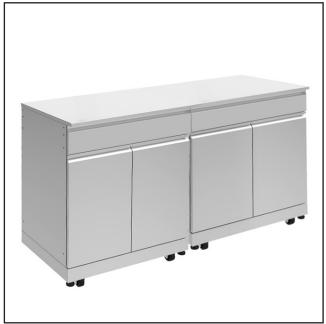

# **Double Outdoor Base Cabinet** with Countertop and Drawers **OBC6424**

### **Features**

- 64"(1625) x 24"(610) x 37.3"(947.4)
- Two sturdy, double door cabinets with drawers provides plenty of storage and is constructed of 304 stainless steel.
- Doors feature soft close hinges.
- 64" countertop made from 19 gauge 304 stainless steel.
- Single unit countertop fits over two single cabinet base units.
- One internal shelf board included in each cabinet base unit.
- Adjustable feet included for leveling cabinet.
- Four locking swivel casters and four fixed casters.
- UV-resistant. Clean, modern surfaces will not tarnish.
- Stainless steel surfaces resists stains and are easy to clean.

## **Specified Model**

| Model                 | OBC6424                                                                        |
|-----------------------|--------------------------------------------------------------------------------|
| Overall<br>Dimensions | W64" x D24" x H37.3"<br>L1625 x W610 x D947.4                                  |
| Shipping Weight       | 154 lbs.                                                                       |
| Material              | 0.6mm/304 stainless steel – Cabinet<br>19 GA./304 stainless steel – Countertop |