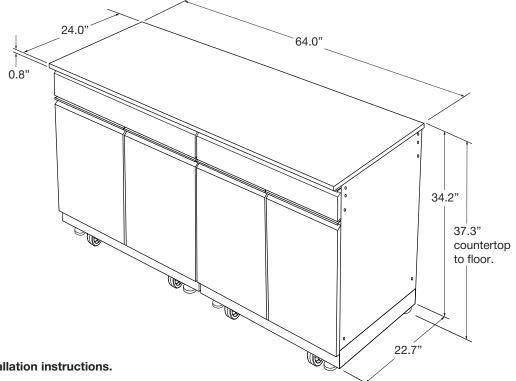

### **Features**

- 64"(1625) x 24"(610) x 37.3"(947.4)
- Two sturdy, double door cabinets with drawers provides plenty of storage and is constructed of 304 stainless steel.
- Doors feature soft close hinges.
- 64" countertop made from 19 gauge 304 stainless steel.
- Single unit countertop fits over two single cabinet base units.
- One internal shelf board included in each cabinet base unit.
- Adjustable feet included for leveling cabinet.
- Four locking swivel casters and four fixed casters.
- UV-resistant. Clean, modern surfaces will not tarnish.
- Stainless steel surfaces resists stains and are easy to clean.

## **Specified Model**

| Model                 | OBC6424                                                                        |
|-----------------------|--------------------------------------------------------------------------------|
| Overall<br>Dimensions | W64" x D24" x H37.3"<br>L1625 x W610 x D947.4                                  |
| Shipping Weight       | 154 lbs.                                                                       |
| Material              | 0.6mm/304 stainless steel – Cabinet<br>19 GA./304 stainless steel – Countertop |