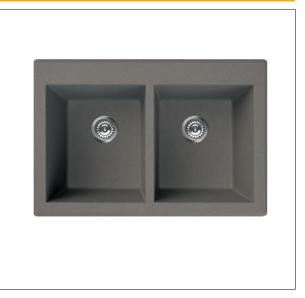

33" x 22" Equal Double transolid kitchen sinks Radius® Series silQ®granite RTDE3322

## FEATURES

- 33" x 22" x 91/2" equal double bowls.
- Top mount kitchen sink. The rim of the sink sits on the countertop.
- Transolid silQ<sup>®</sup>granite sinks are by made with the union of natural granite and acrylic resin. The result gives our sinks high resistance to high temperatures, scratches, dents and chips, as well as impacts and violent shocks.
- The non-porous surface is resistant to bacteria growth and reduces the need for cleaning with harsh chemicals and is 100% food safe.
- 10 Year Limited Residential Warranty 3 Year Commercial Warranty