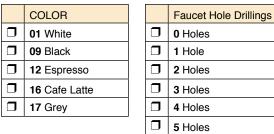

## COLORS

• 5 Colors

## **Specified Model**

| Model           | RTDE3322                                                                                                                    |
|-----------------|-----------------------------------------------------------------------------------------------------------------------------|
| Overall         | L33" x W22" x D9½"                                                                                                          |
| Dimensions      |                                                                                                                             |
| Left Bowl       | L13 <sup>31</sup> / <sub>32</sub> " x W16 <sup>17</sup> / <sub>32</sub> " x D8 <sup>31</sup> / <sub>32</sub> "              |
| Dimensions      |                                                                                                                             |
| Right Bowl      | L13 <sup>31</sup> / <sub>32</sub> " x W16 <sup>17<sup>°</sup>1</sup> / <sub>32</sub> " x D8 <sup>31</sup> / <sub>32</sub> " |
| Dimensions      |                                                                                                                             |
| Faucet Holes    | up to 5 - must specify number                                                                                               |
|                 | of holes and hole location(s).                                                                                              |
| Shipping Weight | 48 lbs.                                                                                                                     |
| Material        | Granite                                                                                                                     |
| Installation    | countertop mounted                                                                                                          |
| Required        | 2 basket strainers                                                                                                          |
|                 | not supplied                                                                                                                |

# To Be Specified:

IMPORTANT: Circle Letter(s) above to indicate location(s) for faucet hole drillings (there is a 4" spread between hole locations B,C,D. There is a 10<sup>25</sup>/<sub>64</sub>" spread between hole locations A and B and D and E).