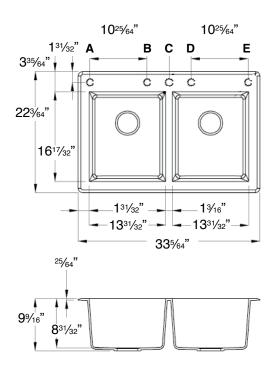

## **Specified Model**

| Model           | RTDE3322                                                                                                                    |
|-----------------|-----------------------------------------------------------------------------------------------------------------------------|
| Overall         | L33" x W22" x D9½"                                                                                                          |
| Dimensions      |                                                                                                                             |
| Left Bowl       | L13 <sup>31</sup> / <sub>32</sub> " x W16 <sup>17</sup> / <sub>32</sub> " x D8 <sup>31</sup> / <sub>32</sub> "              |
| Dimensions      |                                                                                                                             |
| Right Bowl      | L13 <sup>31</sup> / <sub>32</sub> " x W16 <sup>17<sup>°</sup>1</sup> / <sub>32</sub> " x D8 <sup>31</sup> / <sub>32</sub> " |
| Dimensions      |                                                                                                                             |
| Faucet Holes    | up to 5 - must specify number                                                                                               |
|                 | of holes and hole location(s).                                                                                              |
| Shipping Weight | 48 lbs.                                                                                                                     |
| Material        | Granite                                                                                                                     |
| Installation    | countertop mounted                                                                                                          |
| Required        | 2 basket strainers                                                                                                          |
|                 | not supplied                                                                                                                |

# To Be Specified:

IMPORTANT: Circle Letter(s) above to indicate location(s) for faucet hole drillings (there is a 4" spread between hole locations B,C,D. There is a 10<sup>25</sup>/<sub>64</sub>" spread between hole locations A and B and D and E).