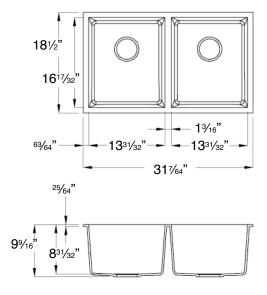

### **Specified Model**

| Model           | RUDE3118                                                                                                       |
|-----------------|----------------------------------------------------------------------------------------------------------------|
| Overall         | L31" x W18½" x D9½"                                                                                            |
| Dimensions      |                                                                                                                |
| Left Bowl       | L13 <sup>31</sup> / <sub>32</sub> " x W16 <sup>17</sup> / <sub>32</sub> " x D8 <sup>31</sup> / <sub>32</sub> " |
| Dimensions      |                                                                                                                |
| Right Bowl      | L13 <sup>31</sup> / <sub>32</sub> " x W16 <sup>17</sup> / <sub>32</sub> " x D8 <sup>31</sup> / <sub>32</sub> " |
| Dimensions      |                                                                                                                |
| Faucet Holes    | 0                                                                                                              |
| Shipping Weight | 48 lbs.                                                                                                        |
| Material        | Granite                                                                                                        |
| Installation    | under counter mounted                                                                                          |
| Required        | 2 basket strainers                                                                                             |
|                 | not supplied                                                                                                   |