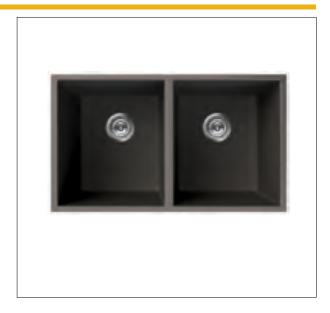

# 31" x 18" Equal Double transolid kitchen sinks Radius® Series silQ®granite RUDE3118

#### **FEATURES**

- 31" x 181/2" x 91/2" equal double bowls.
- Under counter mount kitchen sink. The rim of the sink is under neath the countertop.
- Transolid silQ®granite sinks are by made with the union of natural granite and acrylic resin. The result gives our sinks high resistance to high temperatures, scratches, dents and chips, as well as impacts and violent shocks.
- The non-porous surface is resistant to bacteria growth and reduces the need for cleaning with harsh chemicals and is 100% food safe.
- 10 Year Limited Residential Warranty 3 Year Commercial Warranty