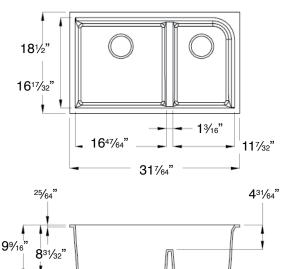

## **Specified Model**

| Model           | RUDJ3118                                                                                                       |
|-----------------|----------------------------------------------------------------------------------------------------------------|
| Overall         | L31" x W18½" x D9½"                                                                                            |
| Dimensions      |                                                                                                                |
| Left Bowl       | L16 <sup>47</sup> ⁄ <sub>64</sub> " x W16 <sup>17</sup> ⁄ <sub>32</sub> " x D8 <sup>31</sup> ⁄ <sub>32</sub> " |
| Dimensions      |                                                                                                                |
| Right Bowl      | L11 <sup>7</sup> / <sub>32</sub> " x W16 <sup>17</sup> / <sub>32</sub> " x D8 <sup>31</sup> / <sub>32</sub> "  |
| Dimensions      |                                                                                                                |
| Faucet Holes    | 0                                                                                                              |
| Shipping Weight | 48 lbs.                                                                                                        |
| Material        | Granite                                                                                                        |
| Installation    | under counter mounted                                                                                          |
| Required        | 2 basket strainers                                                                                             |
|                 | not supplied                                                                                                   |