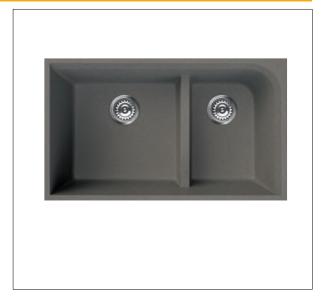

## **FEATURES**

- 31" x 18½" x 9½" double bowls. J-shape small bowl. Sink as low 4-1/2" high divider.
- Under counter mount kitchen sink. The rim of the sink is under neath the countertop.
- Transolid silQ<sup>®</sup>granite sinks are by made with the union of natural granite and acrylic resin. The result gives our sinks high resistance to high temperatures, scratches, dents and chips, as well as impacts and violent shocks.
- The non-porous surface is resistant to bacteria growth and reduces the need for cleaning with harsh chemicals and is 100% food safe.
- 10 Year Limited Residential Warranty 3 Year Commercial Warranty

## **Specified Model**

| Model           | RUDJ3118                                                                                                       |
|-----------------|----------------------------------------------------------------------------------------------------------------|
| Overall         | L31" x W18½" x D9½"                                                                                            |
| Dimensions      |                                                                                                                |
| Left Bowl       | L16 <sup>47</sup> ⁄ <sub>64</sub> " x W16 <sup>17</sup> ⁄ <sub>32</sub> " x D8 <sup>31</sup> ⁄ <sub>32</sub> " |
| Dimensions      |                                                                                                                |
| Right Bowl      | L11 <sup>7</sup> / <sub>32</sub> " x W16 <sup>17</sup> / <sub>32</sub> " x D8 <sup>31</sup> / <sub>32</sub> "  |
| Dimensions      |                                                                                                                |
| Faucet Holes    | 0                                                                                                              |
| Shipping Weight | 48 lbs.                                                                                                        |
| Material        | Granite                                                                                                        |
| Installation    | under counter mounted                                                                                          |
| Required        | 2 basket strainers                                                                                             |
|                 | not supplied                                                                                                   |