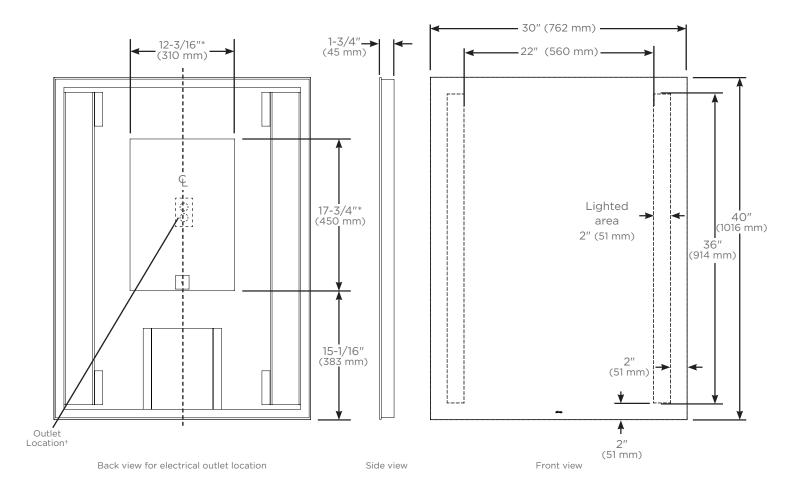

#### Dimensions

Height: 40" (1016 mm) Width: 30" (762 mm) Depth: 1-3/4" (45 mm)

#### **Electrical System**

• 120 Vac 60Hz wall outlet as shown in drawing

| • |  |
|---|--|

| Model Number Key |        |       |        |               |               |                     |              |            |  |
|------------------|--------|-------|--------|---------------|---------------|---------------------|--------------|------------|--|
| Vitality         | Mirror | Width | Height | Shape         | Light Pattern | Edge Type           | Options      | Color Temp |  |
| Y                | Μ      | 30    | 40     | R = Rectangle | C = Column    | FP = Flat, Polished | D = Defogger | 3 = 3000K  |  |
|                  |        |       |        |               |               |                     |              | 4 = 4000K  |  |