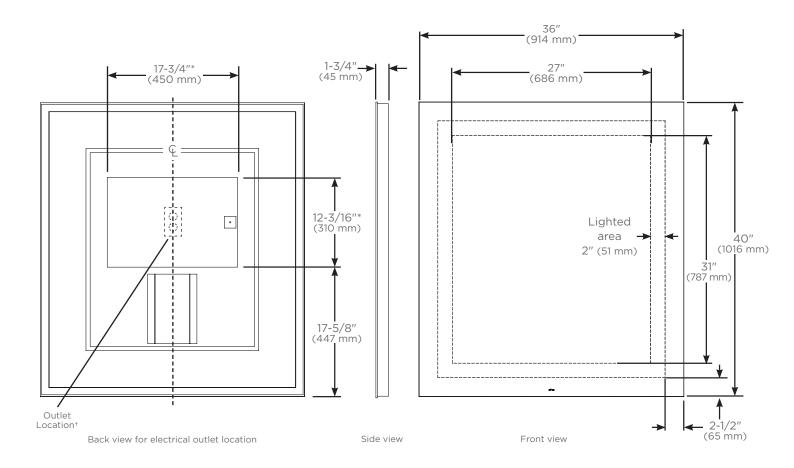

# Dimensions

Height: 40" (1016 mm) Width: 36" (914 mm) Depth: 1-3/4" (45 mm)

### **Electrical System**

• 120 Vac 60Hz wall outlet as shown in drawing

| Model Number Key |        |       |        |               |               |                     |              |            |  |  |
|------------------|--------|-------|--------|---------------|---------------|---------------------|--------------|------------|--|--|
| Vitality         | Mirror | Width | Height | Shape         | Light Pattern | Edge Type           | Options      | Color Temp |  |  |
| Υ                | М      | 36    | 40     | R = Rectangle | I = Inset     | FP = Flat, Polished | D = Defogger | 3 = 3000K  |  |  |
|                  |        |       |        |               |               |                     |              | 4 = 4000K  |  |  |

<sup>\*</sup> Defogger Size

 $<sup>^{\</sup>scriptscriptstyle \dagger}$  See instructions for wiring and location