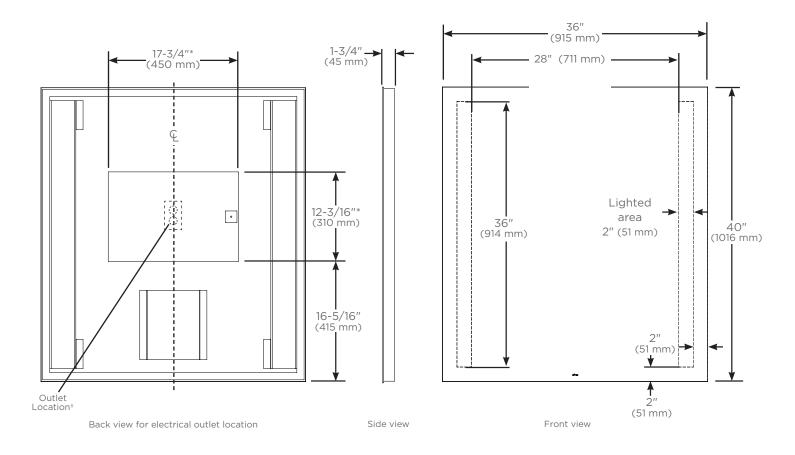

#### Dimensions

Height: 40" (1016 mm) Width: 36" (914 mm) Depth: 1-3/4" (45 mm)

#### **Electrical System**

• 120 Vac 60Hz wall outlet as shown in drawing

| • |  |
|---|--|

| Model Number Key |        |       |        |               |               |                     |              |            |  |
|------------------|--------|-------|--------|---------------|---------------|---------------------|--------------|------------|--|
| Vitality         | Mirror | Width | Height | Shape         | Light Pattern | Edge Type           | Options      | Color Temp |  |
| Y                | Μ      | 36    | 40     | R = Rectangle | C = Column    | FP = Flat, Polished | D = Defogger | 3 = 3000K  |  |
|                  |        |       |        |               |               |                     |              | 4 = 4000K  |  |