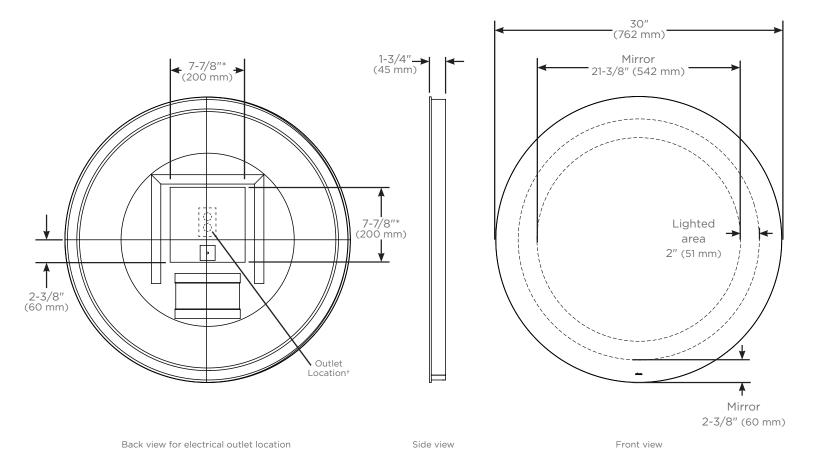

## Dimensions

Diameter: 30" (762 mm) Depth: 1-3/4" (45 mm)

#### **Electrical System**

• 120 Vac 60Hz wall outlet as shown in drawing

| Model Number Key |        |          |            |               |                     |              |            |  |  |
|------------------|--------|----------|------------|---------------|---------------------|--------------|------------|--|--|
| Vitality         | Mirror | Diameter | Shape      | Light Pattern | Edge Type           | Options      | Color Temp |  |  |
| Υ                | М      | 0030     | C = Circle | I = Inset     | FP = Flat, Polished | D = Defogger | 3 = 3000K  |  |  |
|                  |        |          |            |               |                     |              | 4 = 4000K  |  |  |

\* Defogger Size

<sup>&</sup>lt;sup>†</sup> See instructions for wiring and location