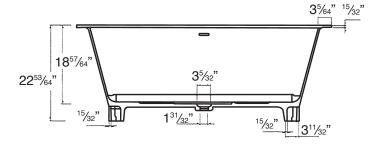

### **FEATURES**

- 60\%4" x 29\17\/32" x 22\53\/64" freestanding bathtub.
- Transolid® resin stone is a composite of modified acrylic and natural stone.
- Center drain location. Spring-loaded chrome finish bottom drain included.
- · Built-in overflow.
- 10 Year Limited Residential Warranty
   3 Year Commercial Warranty

### **Specified Model**

| Model           | SMN6030                                                    |
|-----------------|------------------------------------------------------------|
| Dimensions      | L603/64" x W29 <sup>17</sup> /32" x H22 <sup>53</sup> /64" |
| Drain Outlet    | Center                                                     |
| Water Capacity  | 67 gallons                                                 |
| Cubic Feet      | 36.72                                                      |
| Item Weight     | 220 lbs.                                                   |
| Shipping Weight | 331 lbs.                                                   |
| Material        | Resin Stone                                                |
| Installation    | freestanding, floor mounted                                |
| Required        | floor or wall mount faucet not supplied                    |

# 14<sup>49</sup>/<sub>64</sub>" 29<sup>17</sup>/<sub>32</sub>" O

303/64"

603/64"