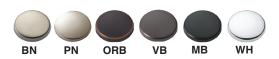

### **OPTION**

 TD10 Bathtub drain with overflow in decorative fiinshes: BN, PN, ORB, VB, MB, WH finishes.
 See back for information.

### Bathtub Drain in decorative finishes

**SPECIFICATIONS** 

TD10 EZ-Click Bathtub Drain with overflow. Drain tube not

ncluded

Finishes: BN Brushed Nickel, PN Polished Nickel,

ORB Oil Rubbed Bronze, VB Venetian Bronze, MB Matte Black,

WH White

### To Be Specified:

| FINISH                |
|-----------------------|
| BN Brushed Nickel     |
| PN Polished Nickel    |
| ORB Oil Rubbed Bronze |
| VB Venetian Bronze    |
| MB Matte Black        |
| WH White              |
| <br>                  |