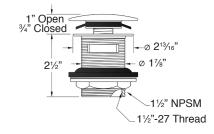

### Bathtub Drain in decorative finishes

**SPECIFICATIONS** 

TD10 EZ-Click Bathtub Drain with overflow. Drain tube not

ncluded

Finishes: BN Brushed Nickel, PN Polished Nickel,

ORB Oil Rubbed Bronze, VB Venetian Bronze, MB Matte Black,

WH White