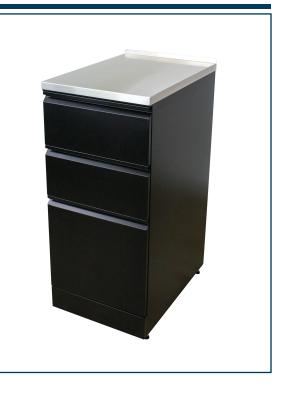

## UTILITY CABINET with WORKTOP

Black utility cabinet / stainless steel worktop / 3 drawers

#### FEATURES:

- Includes: Assembled 3 drawer metal cabinet with stainless steel worktop
- Stainless steel worktop.
- · High quality Dupont gloss black powder coating
- · Concealed finger pull handle with soft close
- Three drawers bring functionality and modern style
- Soft close ball bearing side mounted drawer slides
- The cabinet top two drawers maximum draw loading 33lbs evenly distributed.
- The cabinet bottom drawer maximum draw loading 55lbs evenly distributed.
- · UV resistant suitable for indoor or outdoor use
- Adjustable feet included
- · Easy to clean
- · Limited lifetime warranty