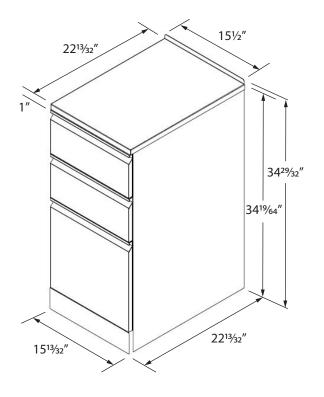

## **Specified Model**

|                          | Model No.           |                              |                       |         |
|--------------------------|---------------------|------------------------------|-----------------------|---------|
| COMPLETE UTILITY CABINET |                     |                              |                       |         |
|                          | TC3D-1522-B         | Utility Cabinet and Work Top |                       |         |
|                          |                     | Width                        | Depth                 | Height  |
|                          | Utility Cabinet     | 15 <sup>13</sup> ⁄32″        | 22 <sup>13</sup> ⁄32″ | 3419%4″ |
|                          | Stainless Steel Top | 15½″                         | 22 <sup>13</sup> ⁄32″ | 1″      |