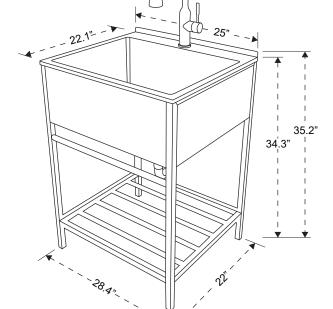

|                              | Model No.   | Cabinet Color   | Width | Depth | Height |
|------------------------------|-------------|-----------------|-------|-------|--------|
| COMPLETE LAUNDRY CABINET KIT |             |                 |       |       |        |
|                              | TFH-2522-SS | Stainless Steel | 25"   | 22.1" | 35.2"  |
|                              | TFH-2522-MB | Black           | 25"   | 22.1" | 35.2"  |