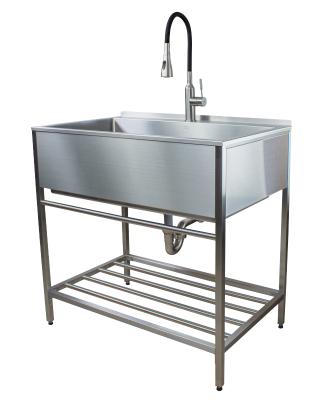

## FARMHOUSE LAUNDRY SINK with Storage Rack & High Arc Faucet TFH-3622-SS

## **FEATURES:**

- Complete laundry wash stand with stainless steel apron on front and sides, drop-in sink, high arc articulating faucet, metal rack, basket strainer and P-trap.
- Easy-to-assemble industrial style metal cabinet with adjustable feet.
- Suitable for indoor or outdoor use.
- Pre-drilled holes on wash stand for wall mount installation.
- 1.8 gpm stainless steel high arc single lever faucet with ceramic disc, flexible black silicone hose, dual spray head and garden hose adapter.
- 18 gauge stainless steel drop-in sink with 10" high apron on front and sides of wash stand, 30 gallon capacity.
- Includes storage rack on bottom and 0.87" diameter strong towel bar.
- Easy to clean.
- · Limited lifetime warranty.