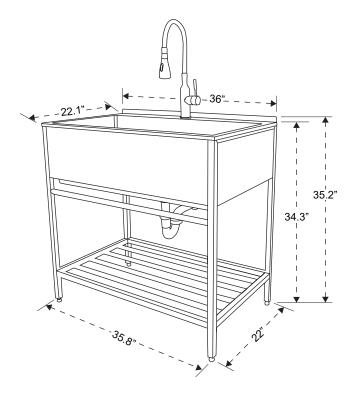

## **Specified Model**

|                              | Model No.   | Cabinet Color   | Width | Depth | Height |
|------------------------------|-------------|-----------------|-------|-------|--------|
| COMPLETE LAUNDRY CABINET KIT |             |                 |       |       |        |
|                              | TFH-3622-SS | Stainless Steel | 36"   | 22.1" | 35.2"  |