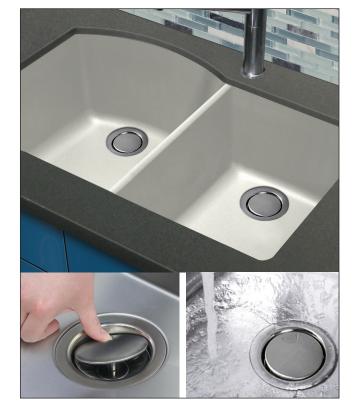

#### **Features**

- Covered Flip-Top Sink Strainer.
- Keeps sink looking beautiful with it's clean design.
- Water drains easily when cover is in place.
- Cover flips up with easy touch to expose standard basket strainer.
- Food waste stays beneath the cover, out of sight until thrown away.
- Fits standard 31/2" (89mm) drain opening
- Stainless steel strainer cover available in (PS) polished stainless or (BS) brushed stainless finish.
- Polypropylene drain housing.