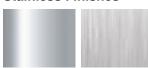

#### **Features**

- Covered Flip-Top Sink Strainer.
- Keeps sink looking beautiful with it's clean design.
- Water drains easily when cover is in place.
- Cover flips up with easy touch to expose standard basket strainer.
- Food waste stays beneath the cover, out of sight until thrown away.
- Fits standard 31/2" (89mm) drain opening
- Stainless steel strainer cover available in (PS) polished stainless or (BS) brushed stainless finish.
- Polypropylene drain housing.

### Warranty

1 Year Limited Warranty

| Model           | 2210R                                                                                                    |
|-----------------|----------------------------------------------------------------------------------------------------------|
| Overall         | L4 <sup>1</sup> % <sub>16</sub> " x W4 <sup>1</sup> % <sub>16</sub> " x H2 <sup>1</sup> / <sub>2</sub> " |
| Dimensions      | 118 x 118 x 64                                                                                           |
| Drain opening   | 3½" (89mm)                                                                                               |
| Shipping Weight | 2 lbs.                                                                                                   |
| Carton Quantity | 20                                                                                                       |
| Material        |                                                                                                          |
| Cover           | Stainless steel                                                                                          |
| Drain Housing   | Polypropylene                                                                                            |
| Installation    | in sink drain opening                                                                                    |