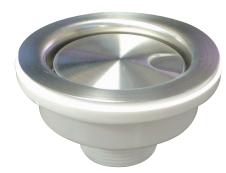

#### **Features**

- Covered Flip-Top Sink Strainer.
- Keeps sink looking beautiful with it's clean design.
- Water drains easily when cover is in place.
- Cover flips up with easy touch to expose standard basket strainer.
- Food waste stays beneath the cover, out of sight until thrown away.
- Fits standard 31/2" (89mm) drain opening
- Stainless steel strainer cover available in (PS) polished stainless or (BS) brushed stainless finish.
- Polypropylene drain housing.

### Warranty

1 Year Limited Warranty

| Model           | 2210R                                                                                                    |
|-----------------|----------------------------------------------------------------------------------------------------------|
| Overall         | L4 <sup>1</sup> % <sub>16</sub> " x W4 <sup>1</sup> % <sub>16</sub> " x H2 <sup>1</sup> / <sub>2</sub> " |
| Dimensions      | 118 x 118 x 64                                                                                           |
| Drain opening   | 3½" (89mm)                                                                                               |
| Shipping Weight | 2 lbs.                                                                                                   |
| Carton Quantity | 20                                                                                                       |
| Material        |                                                                                                          |
| Cover           | Stainless steel                                                                                          |
| Drain Housing   | Polypropylene                                                                                            |
| Installation    | in sink drain opening                                                                                    |