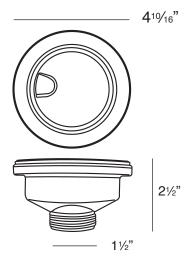

### Warranty

1 Year Limited Warranty

| Model           | 2210R                                                                                                    |
|-----------------|----------------------------------------------------------------------------------------------------------|
| Overall         | L4 <sup>1</sup> % <sub>16</sub> " x W4 <sup>1</sup> % <sub>16</sub> " x H2 <sup>1</sup> / <sub>2</sub> " |
| Dimensions      | 118 x 118 x 64                                                                                           |
| Drain opening   | 3½" (89mm)                                                                                               |
| Shipping Weight | 2 lbs.                                                                                                   |
| Carton Quantity | 20                                                                                                       |
| Material        |                                                                                                          |
| Cover           | Stainless steel                                                                                          |
| Drain Housing   | Polypropylene                                                                                            |
| Installation    | in sink drain opening                                                                                    |