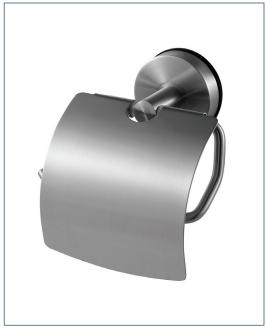

## **FEATURES**

- Decorative toilet paper hodler with cover coordinates with Cara bath accessories.
- Powerful vacuum suction holding system. Suitable for all kinds of smooth surfaces: solid surface material, glass, tile, marble, metal.
- Includes a super strong load-bearing flange with vacuum suction system.
- Time saving, easy installation. Position the flange, rotate clockwise to lock in place. The strong moisture resistance of the vacuum suction means Cara bath accessories stay in place and won't fall off.
- To remove, rotate counter-clockwise to unlock.
  To re-position simply clean the surface, attach the flange and lock in place.
- Heavy duty 304 stainless steel.