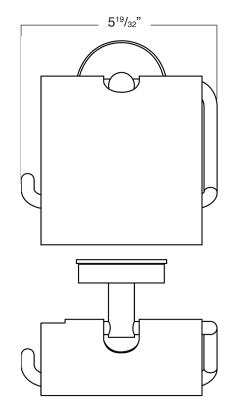

## **FINISH**

2 finishes: polished chrome, brushed stainless

Lifetime Limited Residential / 5 Year Commercial on finish
 5 Year Limited Residential / 1 Year Commercial on vacuum suction system

| MODEL NO. | DESCRIPTION                    | Length                            | Height                            | Depth                             |
|-----------|--------------------------------|-----------------------------------|-----------------------------------|-----------------------------------|
| CPH-      | Toilet Paper Holder with Cover | 5 <sup>19</sup> / <sub>32</sub> " | 5 <sup>53</sup> / <sub>64</sub> " | 3 <sup>47</sup> / <sub>64</sub> " |