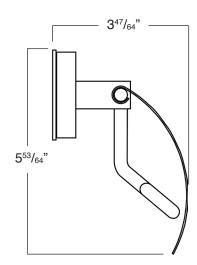

## **FINISH**

2 finishes: polished chrome, brushed stainless

Lifetime Limited Residential / 5 Year Commercial on finish
 5 Year Limited Residential / 1 Year Commercial on vacuum suction system

| MODEL NO. | DESCRIPTION                    | Length                            | Height                            | Depth                             |
|-----------|--------------------------------|-----------------------------------|-----------------------------------|-----------------------------------|
| CPH-      | Toilet Paper Holder with Cover | 5 <sup>19</sup> / <sub>32</sub> " | 5 <sup>53</sup> / <sub>64</sub> " | 3 <sup>47</sup> / <sub>64</sub> " |