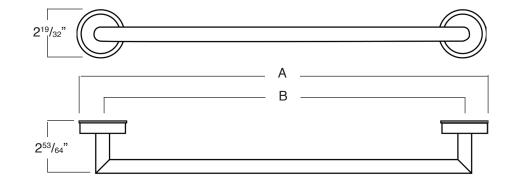

### To Be Specified:

|           |               | Length                            |                     |                                   |
|-----------|---------------|-----------------------------------|---------------------|-----------------------------------|
| MODEL NO. | DESCRIPTION   | А                                 | В                   | Depth                             |
| CTB18-    | 18" Towel Bar | 20 <sup>7</sup> / <sub>32</sub> " | 17 <sup>5</sup> /8" | 2 <sup>53</sup> / <sub>64</sub> " |
| CTB24-    | 24" Towel Bar | 26 <sup>7</sup> / <sub>32</sub> " | 23 <sup>5</sup> /8" | 2 <sup>53</sup> / <sub>64</sub> " |