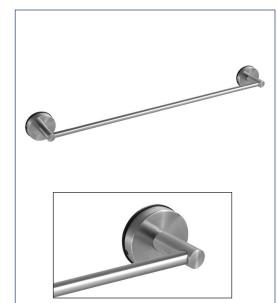

# FEATURES

- Decorative towel bars coordinate with Cara bath accessories.
- Powerful vacuum suction holding system. Suitable for all kinds of smooth surfaces: solid surface material, glass, tile, marble, metal.
- Includes two super strong load-bearing flanges with vacuum suction system.
- Time saving, easy installation. Position the flange, rotate clockwise to lock in place. The strong moisture resistance of the vacuum suction means Cara bath accessories stay in place and won't fall off.

#### FINISH

2 finishes: polished chrome, brushed stainless