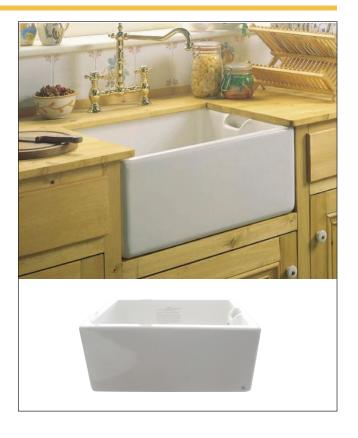

# 231/2" x 193/4" Quinn Single Farmhouse FUSB242010

#### **Features**

- 23½" (597) x 19½6" (502) x 92%2" (252) belfast sink.
- Single compartment wih channeled overflow. Defined by its oblong form, glazed on all four sides enabling above counter installation or undercounter design with either long or short face exposed.
- Farmhouse style with a wrap around 929/32" (252) high apron front.
- 2" drain opening.
- · Made of highest grade fireclay, which is clay heated to an extremely high 1600° making the sink hard and durable, with a beautiful high shine.
- Durability of fireclay means it is resistant to scratches and chips and is easy to clean.
- Deep bowl means more room for big pots.
- Fits 30" (762) base cabinet width.