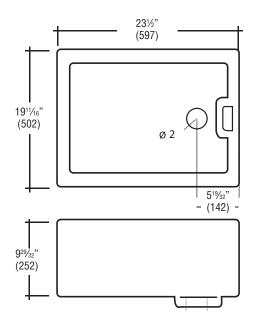

#### **Features**

- 23½" (597) x 19½6" (502) x 92%2" (252) belfast sink.
- Single compartment wih channeled overflow. Defined by its oblong form, glazed on all four sides enabling above counter installation or undercounter design with either long or short face exposed.
- Farmhouse style with a wrap around 929/32" (252) high apron front.
- 2" drain opening.
- · Made of highest grade fireclay, which is clay heated to an extremely high 1600° making the sink hard and durable, with a beautiful high shine.
- Durability of fireclay means it is resistant to scratches and chips and is easy to clean.
- Deep bowl means more room for big pots.
- Fits 30" (762) base cabinet width.

#### **Specified Model**

| Model           | FUSB242010                |
|-----------------|---------------------------|
| Overall         | L23½" x W19½6" x D929/32" |
| Dimensions      | 800 x 502 x 252           |
| Bowl Dimensions | L21¾" x W17%" x D9½"      |
|                 | 552 x 454 x 241           |
| Drain hole:     | 2" (50.8mm)               |
| Shipping Weight | 88.2 lbs.                 |
| Material        | Fireclay                  |
| Color           | White                     |
| Installation    | under counter mounted     |
| Required        | template, included        |