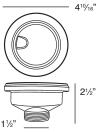

## **Optional Accessories**

TSGB24201 Bottom Sink Grid

2210R Covered Flip Top Sink Strainer.

Water drains easily when cover is in place. Cover flips up with easy touch. Cover makes a flat surface at the sink bottom that prevents food waste from getting into the strainer basket for easy sink clean up. Polypropylene housing. Fits standard 3½" opening.

4010 Covered Flip Top Disposer Strainer.

Water drains easily when cover is in place. Cover flips up with easy touch. Polypropylene housing. Top mount installation for 3½" opening.

2310 Remote Covered Flip Top Sink Strainer.

Turn the remote knob to open and close drain. Water drains easily when cover is in place. Cover flips up with easy touch.

Cover makes a flat surface at the sink bottom that prevents food waste from getting into the strainer basket for easy sink clean up.

Polypropylene housing. Fits standard 3½" opening. 1¾" hole required in countertop for remote installation. Remote cable 25½" L.