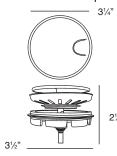

## **Optional Accessories**

TSGB24201 Bottom Sink Grid

2210R Covered Flip Top Sink Strainer.

Water drains easily when cover is in place. Cover flips up with easy touch. Cover makes a flat surface at the sink bottom that prevents food waste from getting into the strainer basket for easy sink clean up. Polypropylene housing. Fits standard 3½" opening.