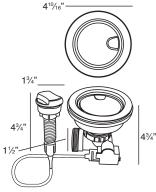

4010 Covered Flip Top Disposer Strainer.

Water drains easily when cover is in place. Cover flips up with easy touch. Polypropylene housing. Top mount installation for 3½" opening.

2310 Remote Covered Flip Top Sink Strainer.

Turn the remote knob to open and close drain. Water drains easily when cover is in place. Cover flips up with easy touch.

Cover makes a flat surface at the sink bottom that prevents food waste from getting into the strainer basket for easy sink clean up.

Polypropylene housing. Fits standard 3½" opening. 1¾" hole required in countertop for remote installation. Remote cable 25½" L.