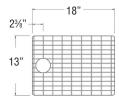

### **Options**

TSGB24201 Stainless Steel Bottom Sink Grid

## **Optional Accessories**

TSGB24201 Bottom Sink Grid

2210R Covered Flip Top Sink Strainer.

Water drains easily when cover is in place. Cover flips up with easy touch. Cover makes a flat surface at the sink bottom that prevents food waste from getting into the strainer basket for easy sink clean up. Polypropylene housing. Fits standard 3½" opening.