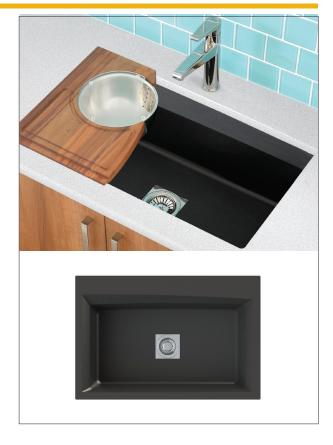

# 33" x 20" Super Single transolid undermount Genova Series silQ®granite GUSS3116

## **FEATURES**

- 3263/64" x 209/64" x 9" super single bowl. This sink uses same space as double bowl sink
- Under counter mount kitchen sink. The rim of the sink is under neath the countertop.
- Includes custom sink strainer.
- Transolid silQ®granite sinks are by made with the union of natural granite and acrylic resin. The result gives our sinks high resistance to high temperatures, scratches, dents and chips, as well as impacts and violent shocks.
- The non-porous surface is resistant to bacteria growth and reduces the need for cleaning with harsh chemicals and is 100% food safe.
- Lifetime Limited Residential Warranty

#### **OPTIONS**

 SK81000 Custom Accessory Set includes mahogany chopping board, steel bowl, colander and glass chopping board. TSDIK Universal Sink Drain Installation Kit, Soap Dispenser.