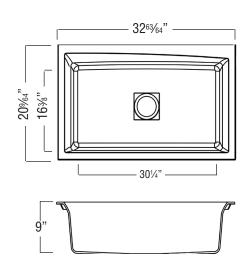

# **Specified Model**

| Model                 | GUSS3116                                                                       |
|-----------------------|--------------------------------------------------------------------------------|
| Overall<br>Dimensions | L32 <sup>63</sup> / <sub>64</sub> " x W20 <sup>9</sup> / <sub>64</sub> " x D8" |
| Bowl<br>Dimensions    | L30½" x W16%" x D9"                                                            |
| Faucet Holes          | 0                                                                              |
| Shipping Weight       | 48 lbs.                                                                        |
| Material              | silQ <sup>®</sup> granite                                                      |
| Installation          | under counter mounted                                                          |
| Included              | 1 custom basket strainers                                                      |