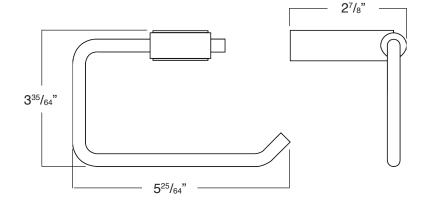

# To Be Specified:

|  | MODEL NO. | DESCRIPTION         | Length                            | Height                            | Depth |
|--|-----------|---------------------|-----------------------------------|-----------------------------------|-------|
|  | MPH-      | Toilet Paper Holder | 5 <sup>25</sup> / <sub>64</sub> " | 3 <sup>35</sup> / <sub>64</sub> " | 27/8" |