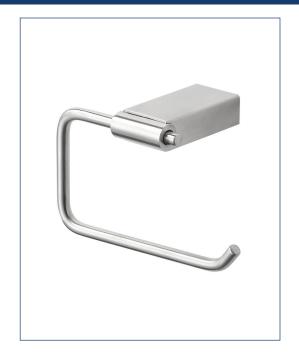

### **FEATURES**

- Decorative toilet paper holder coordinates with Maddox bath accessories.
- Concealed mounting.
- Heavy duty 304 stainless steel.
- Mounting hardware and mounting template included.

#### **FINISH**

• 3 finishes: polished chrome, brushed stainless, powder coat black