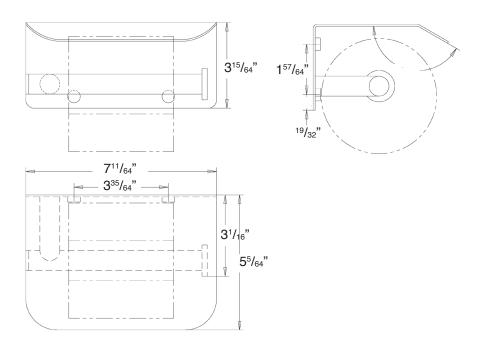

# To Be Specified:

|  | MODEL NO. | DESCRIPTION                       | Length                            | Height                            | Depth                            |
|--|-----------|-----------------------------------|-----------------------------------|-----------------------------------|----------------------------------|
|  | MPHS-     | Toilet Paper Holder<br>with Shelf | 7 <sup>11</sup> / <sub>64</sub> " | 3 <sup>15</sup> / <sub>64</sub> " | 5 <sup>5</sup> / <sub>64</sub> " |