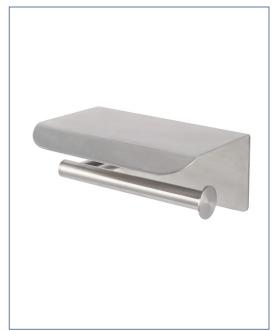

# Toilet Paper Holder with Shelf MADDOX MPHS

## **FEATURES**

- Decorative toilet paper holder with shelf.
- Coordinates with Maddox bath accessories.
- Concealed mounting.
- Heavy duty 304 stainless steel.
- Mounting hardware and mounting template included.

#### **FINISH**

• 3 finishes: polished chrome, brushed stainless, powder coat black