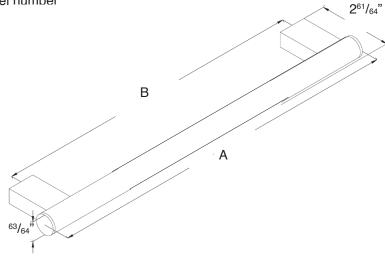

## To Be Specified:

|           |              | Length                             |                                    |      |                                   |
|-----------|--------------|------------------------------------|------------------------------------|------|-----------------------------------|
| MODEL NO. | DESCRIPTION  | А                                  | В                                  | Dia. | Depth                             |
| MS12-     | 12" Grab Bar | 13 <sup>55</sup> / <sub>64</sub> " | 11 <sup>13</sup> /16"              | 1"   | 2 <sup>61</sup> / <sub>64</sub> " |
| MS16-     | 16" Grab Bar | 17 <sup>51</sup> / <sub>64</sub> " | 15 <sup>3</sup> / <sub>4</sub> "   | 1"   | 2 <sup>61</sup> / <sub>64</sub> " |
| MS18-     | 18" Grab Bar | 19 <sup>49</sup> / <sub>64</sub> " | 17 <sup>23</sup> / <sub>32</sub> " | 1"   | 2 <sup>61</sup> / <sub>64</sub> " |
| MS24-     | 24" Grab Bar | 25 <sup>43</sup> / <sub>64</sub> " | 235/8"                             | 1"   | 2 <sup>61</sup> / <sub>64</sub> " |