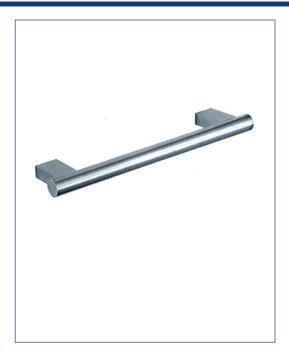

### **FEATURES**

- Decorative ADA compliant 1" diameter grab bars enhance the look of the shower while providing peace of mind and independent living.
- Concealed mounting.
- Heavy duty 304 stainless steel.
- Mounting hardware and mounting template included.

## To Be Specified:

|           |              | Length                             |                                    |      |                                   |
|-----------|--------------|------------------------------------|------------------------------------|------|-----------------------------------|
| MODEL NO. | DESCRIPTION  | А                                  | В                                  | Dia. | Depth                             |
| MS12-     | 12" Grab Bar | 13 <sup>55</sup> / <sub>64</sub> " | 11 <sup>13</sup> /16"              | 1"   | 2 <sup>61</sup> / <sub>64</sub> " |
| MS16-     | 16" Grab Bar | 17 <sup>51</sup> / <sub>64</sub> " | 15 <sup>3</sup> / <sub>4</sub> "   | 1"   | 2 <sup>61</sup> / <sub>64</sub> " |
| MS18-     | 18" Grab Bar | 19 <sup>49</sup> / <sub>64</sub> " | 17 <sup>23</sup> / <sub>32</sub> " | 1"   | 2 <sup>61</sup> / <sub>64</sub> " |
| MS24-     | 24" Grab Bar | 25 <sup>43</sup> / <sub>64</sub> " | 235/8"                             | 1"   | 2 <sup>61</sup> / <sub>64</sub> " |