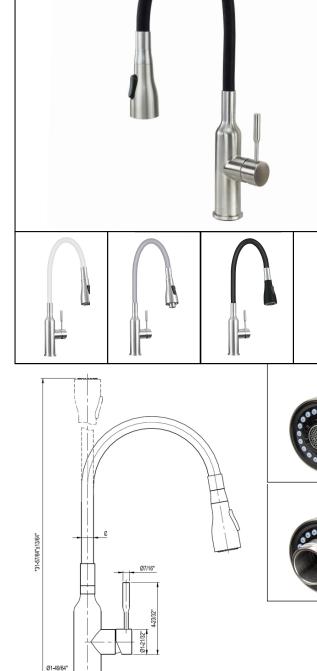

# Flexible Single Lever Multi-function Faucet PF7509

#### Features

- Unique flexible multi-function faucet with 3 function spout and garden hose adapter
- · Solid lead-free stainless steel body
- Solid lead-free stainless steel body with brushed finish
- · Ceramic disc cartridge
- Single lever handle with smooth operation
- 360 degree swivel spout
- High arc spout with dual flow spout
- Non-toxic silicone flexible neck bends and will stay fixed in any position
- Easy grip three function spout- aerated stream or spray and garden hose adapter provided easily attaches to end of spout
- Installation in a 1-3/8" hole
- 1-1/2" maximum deck thickness
- 1.8 gpm max. (6.8L/min) @ 60psi saves 20% more water
- Flexible supply lines with 3/8" compression fittings incl.

## **Specify Model**

| Model           | PF7509                             |
|-----------------|------------------------------------|
| Faucet Height   | 12"-21" adjustable                 |
| Spout Reach     | 8"-12" adjustable                  |
| Flow Rate       | 1.8 gpm max (6.8L/min)<br>@ 60 psi |
| Shipping Weight | 5 lbs.                             |
| Material        | stainless steel construction       |
| Installation    | deck mount, single hole            |

# To Be Specified:

| Finish                                    |  |
|-------------------------------------------|--|
| A Brushed Nickel/Black Silicone           |  |
| C Brushed Nickel/Grey Silicone            |  |
| <b>B</b> Brushed Nickel/White Silicone    |  |
| A-BNMB Br Nick/Matte Black/Black Silicone |  |
| A-MB Matte Black/Black Silicone           |  |