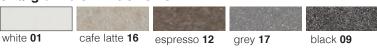

### **COLORS**

• 5 Colors

## To Be Specified:

| COLOR          |
|----------------|
| 01 White       |
| 09 Black       |
| 12 Espresso    |
| 16 Cafe Latte  |
| <b>17</b> Grey |

# silQ®granite SINK COLORS