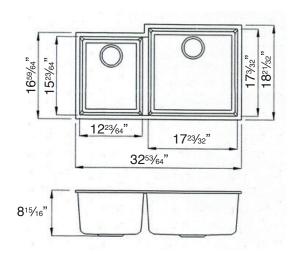

## **Specified Model**

| Model           | QUDO3318                                                                                                       |
|-----------------|----------------------------------------------------------------------------------------------------------------|
| Overall         | L32 <sup>53</sup> / <sub>64</sub> " x W18 <sup>21</sup> / <sub>32</sub> " x D9"                                |
| Dimensions      |                                                                                                                |
| Left Bowl       | L12 <sup>23</sup> /64" x W15 <sup>23</sup> /64" x D8 <sup>15</sup> /16"                                        |
| Dimensions      |                                                                                                                |
| Right Bowl      | L18 <sup>23</sup> / <sub>64</sub> " x W17 <sup>23</sup> / <sub>32</sub> " x D8 <sup>15</sup> / <sub>16</sub> " |
| Dimensions      |                                                                                                                |
| Faucet Holes    | 0                                                                                                              |
| Shipping Weight | 49 lbs.                                                                                                        |
| Material        | silQ <sup>®</sup> granite                                                                                      |
| Installation    | under counter mounted                                                                                          |
| Required        | 2 basket strainers                                                                                             |
|                 | not supplied                                                                                                   |