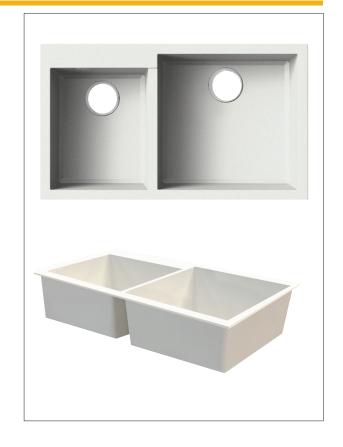

# 33" x 18" Offset Double Quantum® silQ®granite QUDO3318

### **FEATURES**

- 3253/64" x 1821/32" x 9" double bowls.
- Under counter mount kitchen sink. The rim of the sink is under neath the countertop.
- Transolid silQ®granite sinks are by made with the union of natural granite and acrylic resin. The result gives our sinks high resistance to high temperatures, scratches, dents and chips, as well as impacts and violent shocks.
- The non-porous surface is resistant to bacteria growth and reduces the need for cleaning with harsh chemicals and is 100% food safe.
- Lifetime Limited Residential Warranty