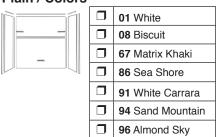

-|-----------------------|-------|--------|--------|--|--|
| TUB WALLS KIT          |           |           |                       |       |        |        |  |  |
|                        | 60" x 32" | RBE6026   | Wall Kit              | 60"   | to 32" | 60"    |  |  |
| OPTIONAL COMPONENTS    |           |           |                       |       |        |        |  |  |
|                        | 60" x 32" | X6022     | Extension Panel Kit   | 60"   | to 32" | 24"    |  |  |
| COMPLETE TUB WALL KITS |           |           |                       |       |        |        |  |  |
|                        | 60" x 32" | RKWX6026  | Walls & Extension Kit | 60"   | to 32" | 84"    |  |  |

# To Be Specified: Pattern/Color

### 12 x 24" Subway Tile Pattern / Colors



## Plain / Colors







# 60" x 32" tub walls **RBE 6026**



### **INSTALLATION NOTES:**

This product is to be installed according to the installation guide supplied with shower walls. This product designed to be installed over clean, smooth tile, waterproof drywall or cement board. If installing directly over tile, remove all loose pieces and fill for a consistent, smooth substrate.



# F. Outside Edge Trim



# G. Bullnose Trim



The solid surface bullnose molding used along the top edge of the walls and at backwall lap joint is contoured for easy fitting.

|   | MODEL#                           | DESCRIPTION                     |  |
|---|----------------------------------|---------------------------------|--|
| Α | RB606U                           | Upper Back Wall (1 panel)       |  |
| В | RB606D L