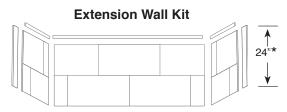

# **OPTIONS**

- Extension wall panels add up to 24" of height to extend shower walls to ceiling.
- 3 Wall Pockets: horizontal, vertical or arched; Window Trim Kit also available. See Accessories Specification sheet for details.

### **Specified Model**

|                        | SIZE      | MODEL NO. | DESCRIPTION           | Width | Depth  | Height |  |  |
|------------------------|-----------|-----------|-----------------------|-------|--------|--------|--|--|
| TUB WALLS KIT          |           |           |                       |       |        |        |  |  |
|                        | 60" x 32" | RBE6026   | Wall Kit              | 60"   | to 32" | 60"    |  |  |
| OPTIONAL COMPONENTS    |           |           |                       |       |        |        |  |  |
|                        | 60" x 32" | X6022     | Extension Panel Kit   | 60"   | to 32" | 24"    |  |  |
| COMPLETE TUB WALL KITS |           |           |                       |       |        |        |  |  |
|                        | 60" x 32" | RKWX6026  | Walls & Extension Kit | 60"   | to 32" | 84"    |  |  |

# G. Bullnose Trim

The solid surface bullnose molding used along the top edge of the walls and at backwall lap joint is contoured for easy fitting.

|   | MODEL#                           | DESCRIPTION                     |  |
|---|----------------------------------|---------------------------------|--|
| Α | RB606U                           | Upper Back Wall (1 panel)       |  |
| В | RB606D Lower Back Wall (1 panel) |                                 |  |
| С | RE326L                           | Left End Wall (1 panel)         |  |
| D | RE326R                           | RE326R Right End Wall (1 panel) |  |
| E | X6022                            | Extension Wall Kit              |  |