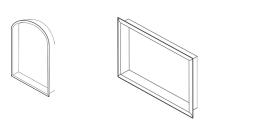

# **OPTIONS**

- Extension wall panels add up to 24" of height to extend shower walls to ceiling.
- 3 Wall Pockets: horizontal, vertical or arched; Window Trim Kit also available. See Accessories Specification sheet for details.

### **OPTIONS: ACCESSORIES**

Available for on-site installation. Must be ordered separately. See Accessories Specification for further information.

Horizontal Wall Pocket WSH2216

Vertical Wall Pocket WSV0830