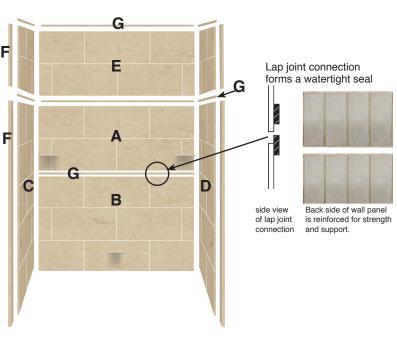

# G. Bullnose Trim

The solid surface bullnose molding used along the top edge of the walls and at backwall lap joint is contoured for easy fitting.

|   | MODEL#                           | DESCRIPTION                     |  |
|---|----------------------------------|---------------------------------|--|
| Α | RB606U                           | Upper Back Wall (1 panel)       |  |
| В | RB606D Lower Back Wall (1 panel) |                                 |  |
| С | RE326L                           | Left End Wall (1 panel)         |  |
| D | RE326R                           | RE326R Right End Wall (1 panel) |  |
| E | X6022                            | Extension Wall Kit              |  |

### **FEATURES**

- 60" x 32" Tub Walls for existing construction.
- Thick 1/4" 100% Solid Surface material for superior strength, beauty and easy cleaning. Surface will not support bacteria growth.
- Walls can be attached to moisture-resistant wall board, or directly over tile with supplied adhesive. Walls are trimmable for custom fit.
- Integrated pieces fit together for an easy, clean installation. Lap joint connection between upper and lower back wall forms a watertight seal.
- Two wall shelves and soap ledge included for convenient storage
- Wall Kit includes two wrap around front edge trim pieces, front and side top bullnose trim pieces with coped, mitered inside corners and a bullnose trim piece for use over backwall lap joint, one 1-oz. tube mounting adhesive, four 11-oz. tubes 100% silicone adhesive and one roll mounting tape.
- 10 Year Limited Residential Warranty / 3 Year Commercial Warranty