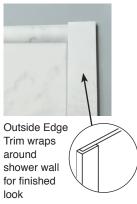

| 60" x 32" | X6022     | Extension Panel Kit   | 60"   | to 32" | 24"    |  |  |
| COMPLETE TUB WALL KITS |           |           |                       |       |        |        |  |  |
|                        | 60" x 32" | RKWX6026  | Walls & Extension Kit | 60"   | to 32" | 84"    |  |  |

# To Be Specified: Pattern/Color

### 12 x 24" Subway Tile Pattern / Colors



## Plain / Colors







# 60" x 32" tub walls **RBE 6026**



### **INSTALLATION NOTES:**

This product is to be installed according to the installation guide supplied with shower walls. This product designed to be installed over clean, smooth tile, waterproof drywall or cement board. If installing directly over tile, remove all loose pieces and fill for a consistent, smooth substrate.



# F. Outside Edge Trim



# G. Bullnose Trim



The solid surface bullnose molding used along the top edge of the walls and at backwall lap joint is contoured for easy fitting.

|   | MODEL#                           | DESCRIPTION                     |  |
|---|----------------------------------|---------------------------------|--|
| Α | RB606U                           | Upper Back Wall (1 panel)       |  |
| В | RB606D Lower Back Wall (1 panel) |                                 |  |
| С | RE326L                           | Left End Wall (1 panel)         |  |
| D | RE326R                           | RE326R Right End Wall (1 panel) |  |
| E | X6022                            | Extension Wall Kit              |  |

### **OPTIONS: ACCESSORIES**

Available for on-site installation. Must be ordered separately. See A