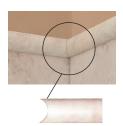

# G. Bullnose Trim

The solid surface bullnose molding used along the top edge of the walls and at backwall lap joint is contoured for easy fitting.

|   | MODEL#                           | DESCRIPTION                     |  |
|---|----------------------------------|---------------------------------|--|
| Α | RB606U                           | Upper Back Wall (1 panel)       |  |
| В | RB606D Lower Back Wall (1 panel) |                                 |  |
| С | RE326L                           | Left End Wall (1 panel)         |  |
| D | RE326R                           | RE326R Right End Wall (1 panel) |  |
| E | X6022                            | Extension Wall Kit              |  |