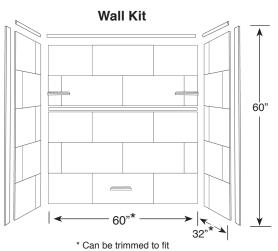

### **FEATURES**

- 60" x 32" Tub Walls for existing construction.
- Thick 1/4" 100% Solid Surface material for superior strength, beauty and easy cleaning. Surface will not support bacteria growth.
- Walls can be attached to moisture-resistant wall board, or directly over tile with supplied adhesive. Walls are trimmable for custom fit.
- Integrated pieces fit together for an easy, clean installation. Lap joint connection between upper and lower back wall forms a watertight seal.
- Two wall shelves and soap ledge included for convenient storage
- Wall Kit includes two wrap around front edge trim pieces, front and side top bullnose trim pieces with coped, mitered inside corners and a bullnose trim piece for use over backwall lap joint, one 1-oz. tube mounting adhesive, four 11-oz. tubes 100% silicone adhesive and one roll mounting tape.
- 10 Year Limited Residential Warranty / 3 Year Commercial Warranty

# 60" x 32" tub walls **RBE 6026**