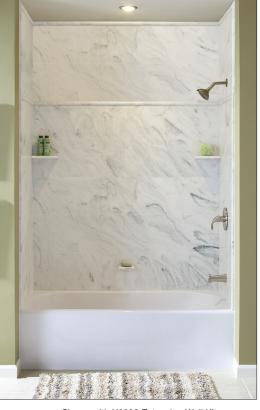

seal.
- Two wall shelves and soap ledge included for convenient storage
- Wall Kit includes two wrap around front edge trim pieces, front and side top bullnose trim pieces with coped, mitered inside corners and a bullnose trim piece for use over backwall lap joint, one 1-oz. tube mounting adhesive, four 11-oz. tubes 100% silicone adhesive and one roll mounting tape.
- 10 Year Limited Residential Warranty / 3 Year Commercial Warranty

#### **COLORS**

3 Transitions colors with a 16" x 16" square tile pattern.
3 Transitions and 3 Classic colors with plain pattern.

# **OPTIONS**

- Extension wall panels add up to 24" of height to extend shower walls to ceiling.
- 3 Wall Pockets: horizontal, vertical or arched; Window Trim Kit also available. See Accessories Specification sheet for details.



Shown with X6022 Extension Wall Kit

### **Specified Model**

|                        | SIZE      | MODEL NO. | DESCRIPTION           | Width | Depth  | Height |  |  |
|------------------------|-----------|-----------|-----------------------|-------|--------|--------|--|--|
| TUB WALLS KIT          |           |           |                       |       |        |        |  |  |
|                        | 60" x 32" | RBE6026   | Wall Kit              | 60"   | to 32" | 60"    |  |  |
| OPTIONAL COMPONENTS    |           |           |                       |       |        |        |  |  |
|                        | 60" x 32" | X6022     | Extension Panel Kit   | 60"   | to 32" | 24"    |  |  |
| COMPLETE TUB WALL KITS |           |           |                       |       |        |