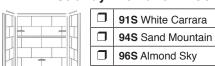

----------|-----------|-----------------------|-------|--------|--------|--|--|
| TUB WALLS KIT          |           |           |                       |       |        |        |  |  |
|                        | 60" x 32" | RBE6026   | Wall Kit              | 60"   | to 32" | 60"    |  |  |
| OPTIONAL COMPONENTS    |           |           |                       |       |        |        |  |  |
|                        | 60" x 32" | X6022     | Extension Panel Kit   | 60"   | to 32" | 24"    |  |  |
| COMPLETE TUB WALL KITS |           |           |                       |       |        |        |  |  |
|                        | 60" x 32" | RKWX6026  | Walls & Extension Kit | 60"   | to 32" | 84"    |  |  |

# To Be Specified: Pattern/Color

### 12 x 24" Subway Tile Pattern / Colors



## Plain / Colors







# 60" x 32" tub walls **RBE 6026**



### **INSTALLATION NOTES:**

This product is to be installed according to the installation guide supplied with shower walls. This product designed to be installed over clean, smooth tile, waterproof drywall or cement board. If installing directly over tile, remove all loose pieces and fill for a consistent, smooth substrate.



# F. Outside Edge Trim



# G. Bullnose Trim



The solid surface bullnose molding used along the top edge of the walls and at backwall lap joint is contoured for easy fitting.

|   | MODEL#                           | DESCRIPTION                     |  |
|---|----------------------------------|---------------------------------|--|
| Α | RB606U                           | Upper Back Wall (1 panel)