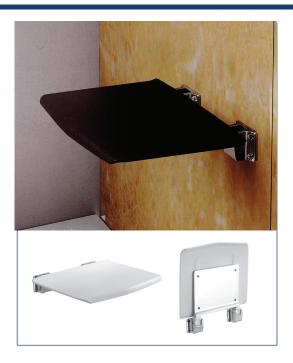

### **FEATURES**

- Aluminum and ABS fold-up anti-bacterial shower seat.
- Surface mounted metal wall brackets and metal seat support.
- Seat holds up to 400 lbs. capacity.
- A fold-up seat offers a comfortable seating area when required, and tucks back against the wall when not in use.
- ADA complaint when installed according to ANSI A117.1 requirements.

## **COLORS**

- 01 White
- 09 Black