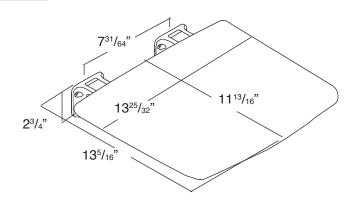

## To Be Specified:

| MODEL NO. | DESCRIPTION         | Length                            | Height                            | Depth                             |
|-----------|---------------------|-----------------------------------|-----------------------------------|-----------------------------------|
| TFSS1313- | Fold-up Shower Seat | 8 <sup>17</sup> / <sub>64</sub> " | 1 <sup>59</sup> / <sub>64</sub> " | 4 <sup>23</sup> / <sub>32</sub> " |