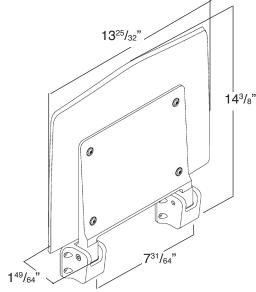

## To Be Specified:

| MODEL NO. | DESCRIPTION         | Length                            | Height                            | Depth                             |
|-----------|---------------------|-----------------------------------|-----------------------------------|-----------------------------------|
| TFSS1313- | Fold-up Shower Seat | 8 <sup>17</sup> / <sub>64</sub> " | 1 <sup>59</sup> / <sub>64</sub> " | 4 <sup>23</sup> / <sub>32</sub> " |