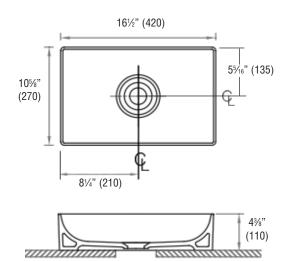

## **Specified Model**

|                        | MODEL NO. | DESCRIPTION          | Length | Width  | Height |
|------------------------|-----------|----------------------|--------|--------|--------|
| ABOVE COUNTER LAVATORY |           |                      |        |        |        |
|                        | TL-1610   | Lavatory Vessel Bowl | 16½"   | 105/8" | 43/8"  |