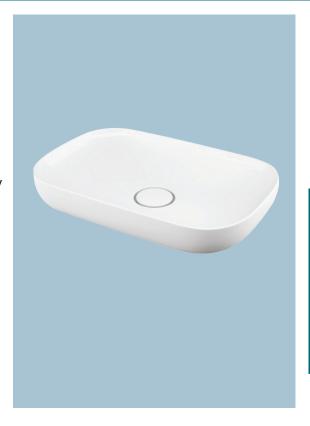

## **FEATURES**

- Rectangular vessel bathroom sink for above counter installation.
- No faucet hole drillings.
- Vitreous china.
- Concealed drain with vitreous china drain cover.
- Designed for use with vessel or wall-mount faucets (not included).
- 5 Year Limited Residential Warranty / 1 Year Commercial Warranty

## **COLOR**

White

## **Specified Model**

|                        | MODEL NO. | DESCRIPTION          | Length | Width | Height |
|------------------------|-----------|----------------------|--------|-------|--------|
| ABOVE COUNTER LAVATORY |           |                      |        |       |        |
|                        | TL-1640   | Lavatory Vessel Bowl | 235/8" | 15¾"  | 51/8"  |