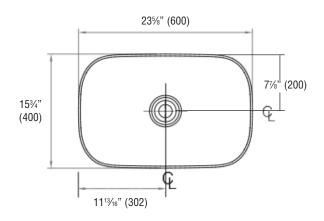

## **Specified Model**

|                        | MODEL NO. | DESCRIPTION          | Length | Width | Height |
|------------------------|-----------|----------------------|--------|-------|--------|
| ABOVE COUNTER LAVATORY |           |                      |        |       |        |
|                        | TL-1640   | Lavatory Vessel Bowl | 235/8" | 15¾"  | 51/8"  |