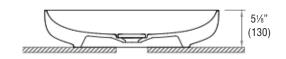

## **Specified Model**

|                        | MODEL NO. | DESCRIPTION          | Length | Width | Height |
|------------------------|-----------|----------------------|--------|-------|--------|
| ABOVE COUNTER LAVATORY |           |                      |        |       |        |
|                        | TL-1640   | Lavatory Vessel Bowl | 235/8" | 15¾"  | 51/8"  |