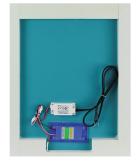

## **Mirror Back**

UL Approved Includes power supply and hardware. Adaptable for wall switch or touch on/off sensor on mirror

Touch Sensor On

Touch Sensor Off

23%", 29½", 35½", 47¼"