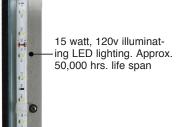

## **FEATURES**

- High quality 5mm wall mirror with illuminating LED lighting.
- Mirror is back lite.
- Adaptable for wall switch or touch on/off sensor on mirror.
- Includes power supply, mounting hardware.
- Approximately 50,000 hours life span, 15 watts, 120 volts.
- UL approved components.
- Requires hard wiring.
- 1 Year Limited Residential Warranty