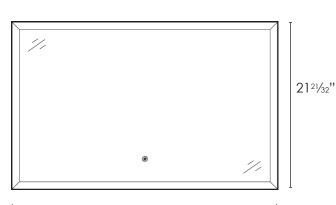

## **Specified Model**

|                 | MODEL NO. | DESCRIPTION             | Length  | Height   | Ship Wt.<br>Lbs. |
|-----------------|-----------|-------------------------|---------|----------|------------------|
| LED WALL MIRROR |           |                         |         |          |                  |
|                 | TLMF2422  | Finn Illuminated Mirror | 235/8"  | 2121/32" | 14.12            |
|                 | TLMF3022  | Finn Illuminated Mirror | 29½"    | 2121/32" | 18.50            |
|                 | TLMF3522  | Finn Illuminated Mirror | 357/16" | 2121/32" | 21.13            |
|                 | TLMF4722  | Finn Illuminated Mirror | 471/4"  | 2121/32" | 28.14            |