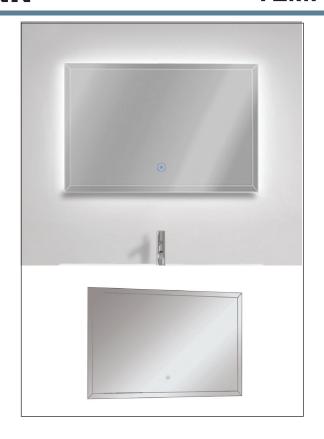

## **FEATURES**

- High quality 5mm wall mirror with illuminating LED lighting.
- Mirror is back lite.
- Adaptable for wall switch or touch on/off sensor on mirror.
- Includes power supply, mounting hardware.
- Approximately 50,000 hours life span, 15 watts, 120 volts.
- UL approved components.
- Requires hard wiring.
- 1 Year Limited Residential Warranty

## **Mirror Side**

5mm high quality mirror