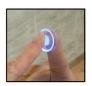

## **FEATURES**

- High quality 5mm wall mirror with illuminating LED lighting.
- Mirror is back lite.
- Adaptable for wall switch or touch on/off sensor on mirror.
- Includes power supply, mounting hardware.
- Approximately 50,000 hours life span, 15 watts, 120 volts.
- UL approved components.
- Requires hard wiring.
- 1 Year Limited Residential Warranty

## **Mirror Back**

UL Approved Includes power supply and hardware. Adaptable for wall switch or touch on/off sensor on mirror

Touch Sensor On

Touch Sensor Off

23%", 29½", 35½", 47¼"