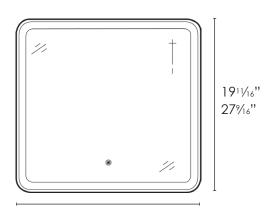

|                 | MODEL NO. | DESCRIPTION                | Length   | Height   | Ship Wt.<br>Lbs. |
|-----------------|-----------|----------------------------|----------|----------|------------------|
| LED WALL MIRROR |           |                            |          |          |                  |
|                 | TLMG2420  | Gabriel Illuminated Mirror | 235/8"   | 19¹¹⁄₁6" | 13.11            |
|                 | TLMG3028  | Gabriel Illuminated Mirror | 2917/32" | 271/16"  | 18.12            |
|                 | TLMG3528  | Gabriel Illuminated Mirror | 357/16"  | 271/16"  | 22.00            |
|                 | TLMG4728  | Gabriel Illuminated Mirror | 471/4"   | 271/16"  | 27.19            |