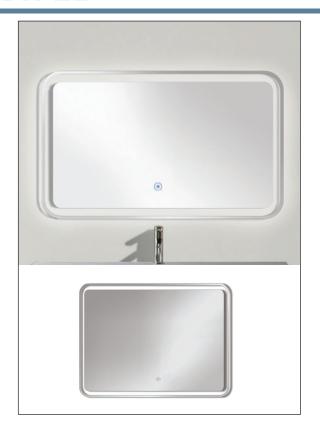

## transolid LED Wall Mirror - GABRIEL

## **FEATURES**

- High quality 5mm wall mirror with illuminating LED lighting.
- Mirror is front lite.
- Adaptable for wall switch or touch on/off sensor on mirror.
- Includes power supply, mounting hardware.
- Approximately 50,000 hours life span, 15 watts, 120 volts.
- UL approved components.
- Requires hard wiring.
- 1 Year Limited Residential Warranty

|                 | MODEL NO. | DESCRIPTION                | Length   | Height   | Ship Wt.<br>Lbs. |
|-----------------|-----------|----------------------------|----------|----------|------------------|
| LED WALL MIRROR |           |                            |          |          |                  |
|                 | TLMG2420  | Gabriel Illuminated Mirror | 235/8"   | 19¹¹⁄₁6" | 13.11            |
|                 | TLMG3028  | Gabriel Illuminated Mirror | 2917/32" | 271/16"  | 18.12            |
|                 | TLMG3528  | Gabriel Illuminated Mirror | 357/16"  | 271/16"  | 22.00            |
|                 | TLMG4728  | Gabriel Illuminated Mirror | 471/4"   | 271/16"  | 27.19            |