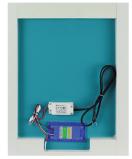

## **Mirror Back**

**UL** Approved Includes power supply and hardware. Adaptable for wall switch or touch on/off sensor on mirror

**Touch Sensor** 

Touch Sensor

231/8", 2917/32", 357/16", 471/4"