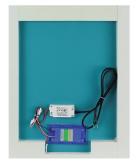

#### **Mirror Back**

**UL** Approved Includes power supply and hardware. Adaptable for wall switch or touch on/off sensor on mirror

Touch Sensor On

Touch Sensor Off

351/16"