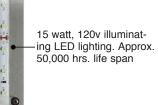

#### **FEATURES**

- High quality 5mm wall mirror with illuminating LED lighting.
- Mirror is back lite.
- Adaptable for wall switch or touch on/off sensor on mirror.
- Includes power supply, mounting hardware.
- Approximately 50,000 hours life span, 15 watts, 120 volts.
- UL approved components.
- Requires hard wiring.
- 1 Year Limited Residential Warranty