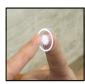

#### **FEATURES**

- High quality 5mm wall mirror with illuminating LED lighting.
- Mirror is back lite.
- Adaptable for wall switch or touch on/off sensor on mirror.
- Includes power supply, mounting hardware.
- Approximately 50,000 hours life span, 15 watts, 120 volts.
- UL approved components.
- Requires hard wiring.
- 1 Year Limited Residential Warranty

#### **Mirror Back**

**UL** Approved Includes power supply and hardware. Adaptable for wall switch or touch on/off sensor on mirror

Touch Sensor On

Touch Sensor Off

351/16"