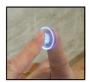

#### **Mirror Back**

**UL** Approved Includes power supply and hardware. Adaptable for wall switch or touch on/off sensor on mirror

Touch Sensor On

Touch Sensor Off

351/16"