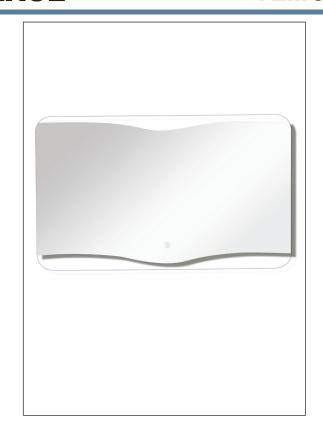

# transolid LED Wall Mirror - GRACE

#### **FEATURES**

- High quality 5mm wall mirror with illuminating LED lighting.
- Mirror is back lite.
- Adaptable for wall switch or touch on/off sensor on mirror.
- Includes power supply, mounting hardware.
- Approximately 50,000 hours life span, 15 watts, 120 volts.
- UL approved components.
- Requires hard wiring.
- 1 Year Limited Residential Warranty

### **Specified Model**

|                 | MODEL NO. | DESCRIPTION              | Length  | Height | Ship Wt.<br>Lbs. |
|-----------------|-----------|--------------------------|---------|--------|------------------|
| LED WALL MIRROR |           |                          |         |        |                  |
|                 | TLMG3524  | Grace Illuminated Mirror | 357/16" | 235/8" | 24.05            |

## **Mirror Side**

5mm high quality mirror