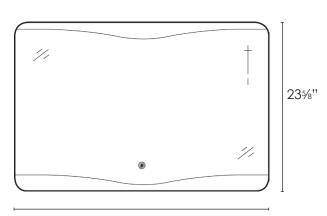

### **Specified Model**

|                 | MODEL NO. | DESCRIPTION              | Length  | Height | Ship Wt.<br>Lbs. |
|-----------------|-----------|--------------------------|---------|--------|------------------|
| LED WALL MIRROR |           |                          |         |        |                  |
|                 | TLMG3524  | Grace Illuminated Mirror | 357/16" | 235/8" | 24.05            |

## **Mirror Side**

5mm high quality mirror