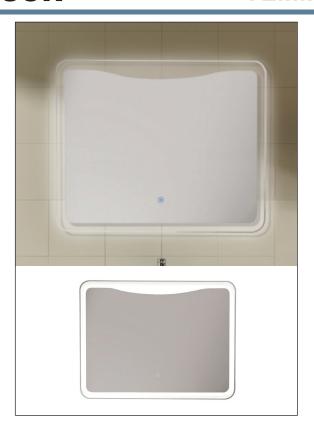

## transolid LED Wall Mirror - MASON

## **FEATURES**

- High quality 5mm wall mirror with illuminating LED lighting.
- Mirror is front lite.
- Adaptable for wall switch or touch on/off sensor on mirror.
- Includes power supply, mounting hardware.
- Approximately 50,000 hours life span, 15 watts, 120 volts.
- UL approved components.
- Requires hard wiring.
- 1 Year Limited Residential Warranty

|                 | MODEL NO. | DESCRIPTION              | Length  | Height  | Ship Wt.<br>Lbs. |
|-----------------|-----------|--------------------------|---------|---------|------------------|
| LED WALL MIRROR |           |                          |         |         |                  |
|                 | TLMM2428  | Mason Illuminated Mirror | 235/8"  | 271/16" | 17.14            |
|                 | TLMM3128  | Mason Illuminated Mirror | 31½"    | 271/16" | 23.60            |
|                 | TLMM3528  | Mason Illuminated Mirror | 357/16" | 271/16" | 26.14            |
|                 | TLMM4728  | Mason Illuminated Mirror | 471/4"  | 271/16" | 35.00            |