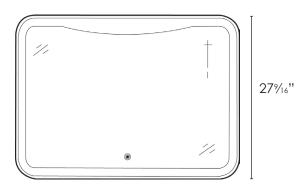

|                 | MODEL NO. | DESCRIPTION              | Length  | Height  | Ship Wt.<br>Lbs. |
|-----------------|-----------|--------------------------|---------|---------|------------------|
| LED WALL MIRROR |           |                          |         |         |                  |
|                 | TLMM2428  | Mason Illuminated Mirror | 235/8"  | 271/16" | 17.14            |
|                 | TLMM3128  | Mason Illuminated Mirror | 31½"    | 271/16" | 23.60            |
|                 | TLMM3528  | Mason Illuminated Mirror | 357/16" | 271/16" | 26.14            |
|                 | TLMM4728  | Mason Illuminated Mirror | 471/4"  | 271/16" | 35.00            |