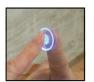

## **Mirror Back**

**UL** Approved Includes power supply and hardware. Adaptable for wall switch or touch on/off sensor on mirror

**Touch Sensor** 

Touch Sensor

235%", 31½", 35½", 47¼"