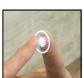

## **Mirror Back**

**UL** Approved Includes power supply and hardware. Adaptable for wall switch or touch on/off sensor on mirror

**Touch Sensor** 

Touch Sensor

235%", 31½", 35½", 47¼"