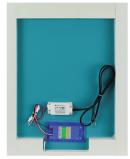

## **Mirror Back**

**UL** Approved Includes power supply and hardware. Adaptable for wall switch or touch on/off sensor on mirror

**Touch Sensor** 

Touch Sensor

235%", 31½", 35½", 47¼"