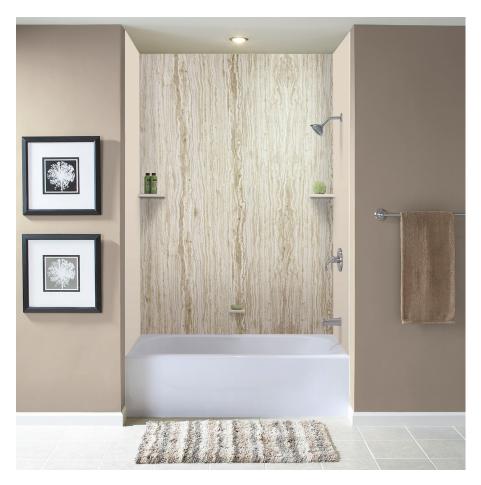

### ◀ 42 **BROWN STONE**

Shower Walls W60" x D36" x H96" Shown with 84/12" transition kit.

This allows for easier moving of panels upstairs and around corners. Yet still offers a floor to ceiling wall kit.