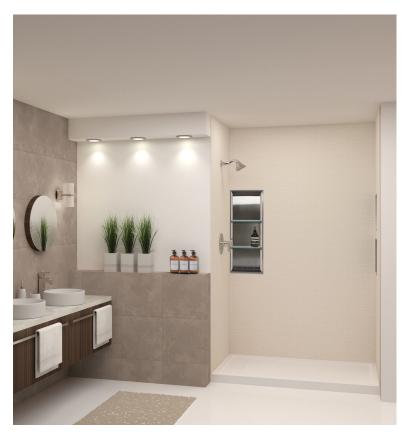

# **◆** 43 **JUPITER STONE**

Back Wall End Walls Cameo/Biscuit 32 W60" x D32" x H72"

Shown with optional SMSSTK8 Shower/Tub Shelves kit.