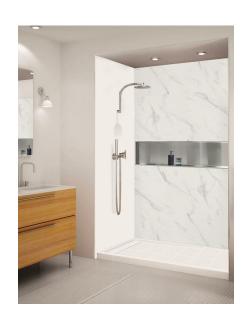

# **◆** 43 **JUPITER STONE**

Back Wall End Walls Cameo/Biscuit 32 W60" x D32" x H72"

Shown with optional SMSSTK8 Shower/Tub Shelves kit.