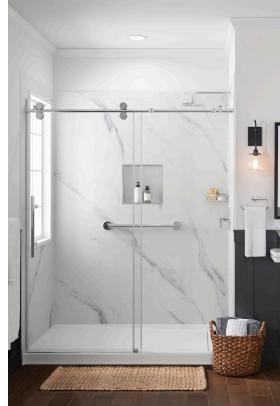

### ◀ 42 **BROWN STONE**

Shower Walls W60" x D36" x H96" Shown with 84/12" transition kit.

This allows for easier moving of panels upstairs and around corners. Yet still offers a floor to ceiling wall kit.