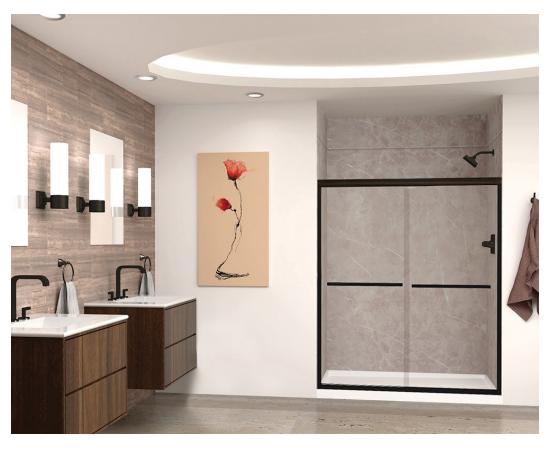

# 41 **PEARL STONE**

Shower Walls W36" x D36" x H96" shown with optional (SMFLU3636C) shower base and (SMSTV3414-BS) storage pod

You can keep it simple and select a complete shower kit, which includes walls with color-coordinating corner joints. Or you can make your space match your style by selecting wall panels of your choosing and selecting corner joints and trim to match your color scheme.