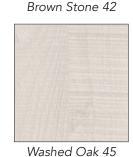

### ◀ 42 **BROWN STONE**

Shower Walls W60" x D36" x H96" Shown with 84/12" transition kit.

This allows for easier moving of panels upstairs and around corners. Yet still offers a floor to ceiling wall kit.

#### SILHOUETTE Pattern Colors

Pearl Stone 41

Jupiter Stone 43

River Stone 51

Linen 46

SILHOUETTE walls are durable and easy to clean. They are virtually maintenance free. No mold, no mildew.

Easier to install than tile. Ideal for remodeling. Walls glue right over existing surface.